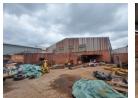

## 2,758m<sup>2</sup> Warehouse To Let in Secure Anderbolt Industrial Park

Available immediately, this well-maintained 2,758m<sup>2</sup> warehouse is situated in a secure industrial park in the sought-after Anderbolt area. Designed for efficiency, the facility boasts excellent height to the eaves, two large on-grade roller shutter doors, a small yard, and a dependable three-phase power supply, making it ideal for seamless industrial operations.

The property includes multiple offices, a welcoming reception area, a kitchenette/canteen, and ample ablution facilities for office and warehouse staff. Conveniently positioned just off Atlas Road, with easy access to the N12 and N17 highways, this warehouse