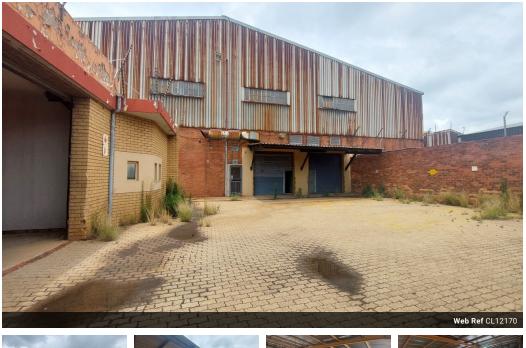

## 2,758m<sup>2</sup> Warehouse To Let in Secure Anderbolt Industrial Park

Available immediately, this well-maintained 2,758m<sup>2</sup> warehouse is situated in a secure industrial park in the sought-after Anderbolt area. Designed for efficiency, the facility boasts excellent height to the eaves, two large on-grade roller shutter doors, a small yard, and a dependable three-phase power supply, making it ideal for seamless industrial operations.

The property includes multiple offices, a welcoming reception area, a kitchenette/canteen, and ample ablution facilities for office and warehouse staff. Conveniently positioned just off Atlas Road, with easy access to the N12 and N17 highways, this warehouse