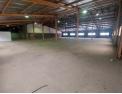

## 2,758m<sup>2</sup> Warehouse To Let in Secure Anderbolt Industrial Park

Available immediately, this well-maintained 2,758m<sup>2</sup> warehouse is situated in a secure industrial park in the sought-after Anderbolt area. Designed for efficiency, the facility boasts excellent height to the eaves, two large on-grade roller shutter doors, a small yard, and a dependable three-phase power supply, making it ideal for seamless industrial operations.

The property includes multiple offices, a welcoming reception area, a kitchenette/canteen, and ample ablution facilities for office and warehouse staff. Conveniently positioned just off Atlas Road, with easy access to the N12 and N17 highways, this warehouse