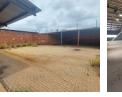

## 2,758m<sup>2</sup> Warehouse To Let in Secure Anderbolt Industrial Park

Available immediately, this well-maintained 2,758m<sup>2</sup> warehouse is situated in a secure industrial park in the sought-after Anderbolt area. Designed for efficiency, the facility boasts excellent height to the eaves, two large on-grade roller shutter doors, a small yard, and a dependable three-phase power supply, making it ideal for seamless industrial operations.

## Features

Zoning Industrial

InteriorPower 3 PhaseYesPower Amps400

**Exterior** Security Covered Parking Bays Open Parking Bays **Sizes** Floor Size Land Size

2,758m<sup>2</sup> 5,000m<sup>2</sup>

https://www.newpointproperty.co.za