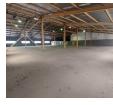

## 2,758m<sup>2</sup> Warehouse To Let in Secure Anderbolt Industrial Park

Available immediately, this well-maintained 2,758m<sup>2</sup> warehouse is situated in a secure industrial park in the sought-after Anderbolt area. Designed for efficiency, the facility boasts excellent height to the eaves, two large on-grade roller shutter doors, a small yard, and a dependable three-phase power supply, making it ideal for seamless industrial operations.

## Features

Zoning Industrial

InteriorPower 3 PhaseYesPower Amps400

**Exterior** Security Covered Parking Bays Open Parking Bays **Sizes** Floor Size Land Size

2,758m<sup>2</sup> 5,000m<sup>2</sup>

https://www.newpointproperty.co.za