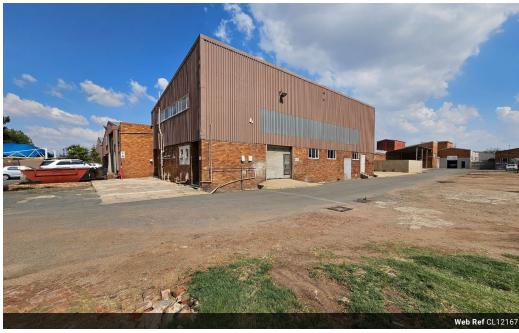

## 371m<sup>2</sup> Warehouse in Secure Industrial Park - To Let in Anderbolt

This well-maintained 371m² warehouse is available for lease in a secure industrial park in the sought-after Anderbolt area. It is designed for operational efficiency and features impressive eave heights, ample natural light, and two large on-grade roller shutter doors for seamless access. With three-phase power available, this space is ideal for various industrial and storage applications.

The unit also includes a compact yet functional office component, dedicated ablution facilities, and ample parking for staff and visitors. This property offers excellent connectivity in a secure and well-managed environment and is conveniently situated just off