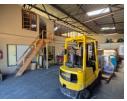

## Neat 230m2 Warehouse To Let in Anderbolt

This neat 230m2 Warehouse is available immediately To Let in a safe and secure industrial park in the popular Anderbolt area. The warehouse has great height to the eves and has natural light flowing throughout the entire space, It is also equipped with a mezzanine floor, large on-grade roller shutter door and a ample three-phase power supply.