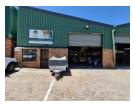

## Neat 230m2 Warehouse To Let in Anderbolt

This neat 230m2 Warehouse is available immediately To Let in a safe and secure industrial park in the popular Anderbolt area. The warehouse has great height to the eves and has natural light flowing throughout the entire space, It is also equipped with a mezzanine floor, large on-grade roller shutter door and a ample three-phase power supply.