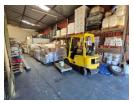

## Neat 230m2 Warehouse To Let in Anderbolt

This neat 230m2 Warehouse is available immediately To Let in a safe and secure industrial park in the popular Anderbolt area. The warehouse has great height to the eves and has natural light flowing throughout the entire space, It is also equipped with a mezzanine floor, large on-grade roller shutter door and a ample three-phase power supply.

## **Features**

**Zoning** Industrial

 Interior
 Exterior
 Sizes

 Power 3 Phase
 Yes
 Security
 Yes
 Floor Size
 230m²