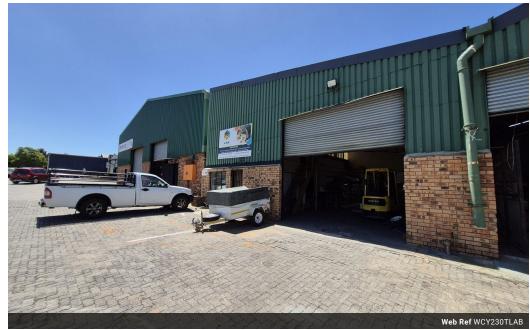

## Neat 230m2 Warehouse To Let in Anderbolt

This neat 230m2 Warehouse is available immediately To Let in a safe and secure industrial park in the popular Anderbolt area. The warehouse has great height to the eves and has natural light flowing throughout the entire space, It is also equipped with a mezzanine floor, large on-grade roller shutter door and a ample three-phase power supply.

The unit offers a large open plan reception/office area, boardroom, kitchenette and ablution facilities for office and warehouse