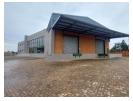

## Immaculate 1758m2 Warehouse To Let in Anderbolt

This A Grade facility in Anderbolt measures approximately 1758m2 and is ideally located providing quick and easy access to all major routes in the area. The warehouse is situated within a secure business park and has 24 hour security controlled access. The warehouse has ample natural lighting and great height to the eaves. There are 2 large roller shutter doors equipped with dock levelers making receiving and despatch effortless.

The Office component is immaculate with a large open reception area, multiple offices, neat kitchenette and ablutions for male and female staff. Upstairs there is a large open plan office area, a large kitchenette, private offices, an more ablutions. There is also a balcony overlooking the warehouse area. The warehouse has additional ablutions and a break room for blue collar staff. The large