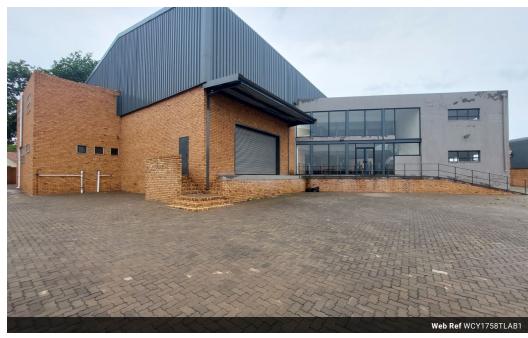

## Immaculate 1758m2 Warehouse To Let in Anderbolt

This A Grade facility in Anderbolt measures approximately 1758m2 and is ideally located providing quick and easy access to all major routes in the area. The warehouse is situated within a secure business park and has 24 hour security controlled access. The warehouse has ample natural lighting and great height to the eaves. There are 2 large roller shutter doors equipped with dock levelers making receiving and despatch effortless.

The Office component is immaculate with a large open reception area, multiple offices, neat kitchenette and ablutions for male and female staff. Upstairs there is a large open plan office area, a large kitchenette, private offices, an more ablutions. There is also a balcony overlooking the warehouse area. The warehouse has additional ablutions and a break room for blue collar staff. The large