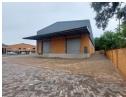

## Immaculate 1758m2 Warehouse To Let in Anderbolt

This A Grade facility in Anderbolt measures approximately 1758m2 and is ideally located providing quick and easy access to all major routes in the area. The warehouse is situated within a secure business park and has 24 hour security controlled access. The warehouse has ample natural lighting and great height to the eaves. There are 2 large roller shutter doors equipped with dock levelers making receiving and despatch effortless.

The Office component is immaculate with a large open reception area, multiple offices, neat kitchenette and ablutions for male and female staff. Upstairs there is a large open plan office area, a large kitchenette, private offices, an more ablutions. There is also a balcony overlooking the warehouse area. The warehouse has additional ablutions and a break room for blue collar staff. The large