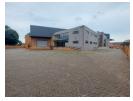

## Immaculate 1758m2 Warehouse To Let in Anderbolt

This A Grade facility in Anderbolt measures approximately 1758m2 and is ideally located providing quick and easy access to all major routes in the area. The warehouse is situated within a secure business park and has 24 hour security controlled access. The warehouse has ample natural lighting and great height to the eaves. There are 2 large roller shutter doors equipped with dock levelers making receiving and despatch effortless.

The Office component is immaculate with a large open reception area, multiple offices, neat kitchenette and ablutions for male and female staff. Upstairs there is a large open plan office area, a large kitchenette, private offices, an more ablutions. There is also a balcony overlooking the warehouse area. The warehouse has additional ablutions and a break room for blue collar staff. The large