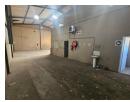

## Prime 351m<sup>2</sup> Warehouse Available for Immediate Lease in Anderbolt

This 351m² warehouse, located in a secure industrial park in the highly desirable Anderbolt area, offers an ideal space for businesses looking for a functional and well-located facility. With impressive height to the eaves and an abundance of natural light, the warehouse provides a bright and open environment, perfect for various industrial operations. Equipped with a robust three-phase power supply and a large on-grade roller shutter door, the space ensures easy access for efficient loading and unloading.

The property also includes a spacious open-plan reception area, multiple offices, a boardroom, kitchenette, storage rooms, and ablution facilities for both office and warehouse staff. Positioned just off Main Reef Road, with excellent access to the N12 and