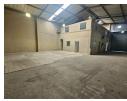

## Prime 351m<sup>2</sup> Warehouse Available for Immediate Lease in Anderbolt

This 351m² warehouse, located in a secure industrial park in the highly desirable Anderbolt area, offers an ideal space for businesses looking for a functional and well-located facility. With impressive height to the eaves and an abundance of natural light, the warehouse provides a bright and open environment, perfect for various industrial operations. Equipped with a robust three-phase power supply and a large on-grade roller shutter door, the space ensures easy access for efficient loading and unloading.

The property also includes a spacious open-plan reception area, multiple offices, a boardroom, kitchenette, storage rooms, and ablution facilities for both office and warehouse staff. Positioned just off Main Reef Road, with excellent access to the N12 and