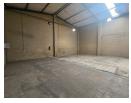

## Prime 351m<sup>2</sup> Warehouse Available for Immediate Lease in Anderbolt

This 351m² warehouse, located in a secure industrial park in the highly desirable Anderbolt area, offers an ideal space for businesses looking for a functional and well-located facility. With impressive height to the eaves and an abundance of natural light, the warehouse provides a bright and open environment, perfect for various industrial operations. Equipped with a robust three-phase power supply and a large on-grade roller shutter door, the space ensures easy access for efficient loading and unloading.

The property also includes a spacious open-plan reception area, multiple offices, a boardroom, kitchenette, storage rooms, and ablution facilities for both office and warehouse staff. Positioned just off Main Reef Road, with excellent access to the N12 and