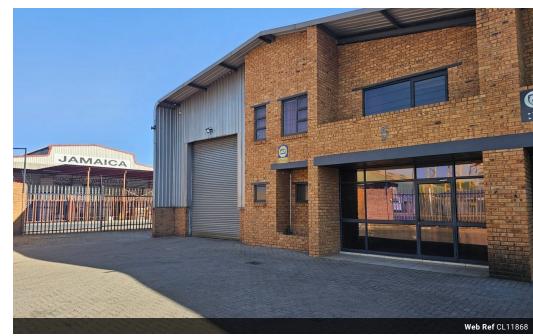

## Prime 351m<sup>2</sup> Warehouse Available for Immediate Lease in Anderbolt

This 351m² warehouse, located in a secure industrial park in the highly desirable Anderbolt area, offers an ideal space for businesses looking for a functional and well-located facility. With impressive height to the eaves and an abundance of natural light, the warehouse provides a bright and open environment, perfect for various industrial operations. Equipped with a robust three-phase power supply and a large on-grade roller shutter door, the space ensures easy access for efficient loading and unloading.

The property also includes a spacious open-plan reception area, multiple offices, a boardroom, kitchenette, storage rooms, and ablution facilities for both office and warehouse staff. Positioned just off Main Reef Road, with excellent access to the N12 and