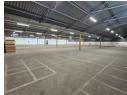

## Spacious 3,897m² Warehouse to Let in Anderbolt Industrial Park

This neat 3,897m² warehouse, available for rent in the secure and sought-after Anderbolt area, offers a well-maintained space perfect for various industrial operations. The warehouse features excellent height to the eaves, maximizing storage capacity, with natural light flooding the interior. Equipped with 100 amps of three-phase power and a large on-grade roller shutter door, this property ensures smooth operations and easy access. Additional yard space adds to its versatility, catering to different operational needs

Inside, the warehouse includes a spacious office area, providing a comfortable environment for administrative work. The property also offers ample parking for both office and warehouse staff, with convenient ablution facilities. Located just off Atlas Road, with