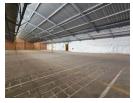

## Spacious 3,897m² Warehouse to Let in Anderbolt Industrial Park

This neat 3,897m² warehouse, available for rent in the secure and sought-after Anderbolt area, offers a well-maintained space perfect for various industrial operations. The warehouse features excellent height to the eaves, maximizing storage capacity, with natural light flooding the interior. Equipped with 100 amps of three-phase power and a large on-grade roller shutter door, this property ensures smooth operations and easy access. Additional yard space adds to its versatility, catering to different operational needs

Inside, the warehouse includes a spacious office area, providing a comfortable environment for administrative work. The property also offers ample parking for both office and warehouse staff, with convenient ablution facilities. Located just off Atlas Road, with