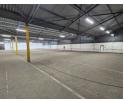

## Spacious 3,897m² Warehouse to Let in Anderbolt Industrial Park

This neat 3,897m² warehouse, available for rent in the secure and sought-after Anderbolt area, offers a well-maintained space perfect for various industrial operations. The warehouse features excellent height to the eaves, maximizing storage capacity, with natural light flooding the interior. Equipped with 100 amps of three-phase power and a large on-grade roller shutter door, this property ensures smooth operations and easy access. Additional yard space adds to its versatility, catering to different operational needs

Inside, the warehouse includes a spacious office area, providing a comfortable environment for administrative work. The property also offers ample parking for both office and warehouse staff, with convenient ablution facilities. Located just off Atlas Road, with