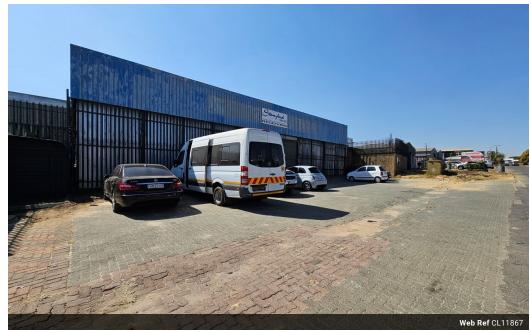

## Spacious 3,897m² Warehouse to Let in Anderbolt Industrial Park

This neat 3,897m² warehouse, available for rent in the secure and sought-after Anderbolt area, offers a well-maintained space perfect for various industrial operations. The warehouse features excellent height to the eaves, maximizing storage capacity, with natural light flooding the interior. Equipped with 100 amps of three-phase power and a large on-grade roller shutter door, this property ensures smooth operations and easy access. Additional yard space adds to its versatility, catering to different operational needs

Inside, the warehouse includes a spacious office area, providing a comfortable environment for administrative work. The property also offers ample parking for both office and warehouse staff, with convenient ablution facilities. Located just off Atlas Road, with