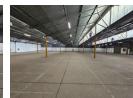

## Spacious 3,897m² Warehouse to Let in Anderbolt Industrial Park

This neat 3,897m² warehouse, available for rent in the secure and sought-after Anderbolt area, offers a well-maintained space perfect for various industrial operations. The warehouse features excellent height to the eaves, maximizing storage capacity, with natural light flooding the interior. Equipped with 100 amps of three-phase power and a large on-grade roller shutter door, this property ensures smooth operations and easy access. Additional yard space adds to its versatility, catering to different operational needs

Inside, the warehouse includes a spacious office area, providing a comfortable environment for administrative work. The property also offers ample parking for both office and warehouse staff, with convenient ablution facilities. Located just off Atlas Road, with