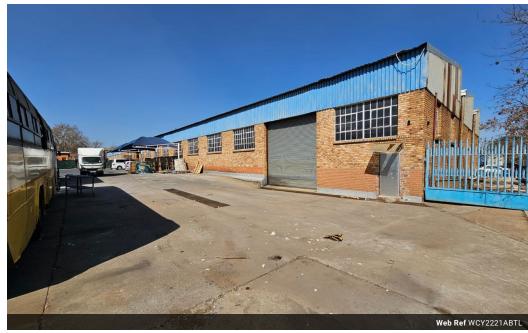

## Neat 2221sqm Warehouse To Let in Anderbolt, Boksburg

This neat 2,221m² warehouse is available to let in a safe and secure park within the popular Anderbolt area. Featuring excellent height to the eaves and abundant natural light throughout, the warehouse is designed for efficient industrial operations. It comes equipped with yard space, 100 amps of three-phase power, and a large on-grade roller shutter door, providing easy access to the warehouse floor.

The property also offers ample parking and well-maintained ablution facilities for both office and warehouse staff. With good super link access, it is ideally located just off Atlas Road, offering convenient connectivity to the N12 and N17 highways, making it