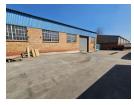

## Neat 2221sqm Warehouse To Let in Anderbolt, Boksburg

This neat 2,221m² warehouse is available to let in a safe and secure park within the popular Anderbolt area. Featuring excellent height to the eaves and abundant natural light throughout, the warehouse is designed for efficient industrial operations. It comes equipped with yard space, 100 amps of three-phase power, and a large on-grade roller shutter door, providing easy access to the warehouse floor.

The property also offers ample parking and well-maintained ablution facilities for both office and warehouse staff. With good super link access, it is ideally located just off Atlas Road, offering convenient connectivity to the N12 and N17 highways, making it