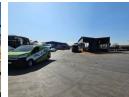

## Neat 2221sqm Warehouse To Let in Anderbolt, Boksburg

This neat 2,221m² warehouse is available to let in a safe and secure park within the popular Anderbolt area. Featuring excellent height to the eaves and abundant natural light throughout, the warehouse is designed for efficient industrial operations. It comes equipped with yard space, 100 amps of three-phase power, and a large on-grade roller shutter door, providing easy access to the warehouse floor.

The property also offers ample parking and well-maintained ablution facilities for both office and warehouse staff. With good super link access, it is ideally located just off Atlas Road, offering convenient connectivity to the N12 and N17 highways, making it