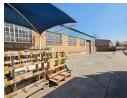

## Neat 2221sqm Warehouse To Let in Anderbolt, Boksburg

This neat 2,221m² warehouse is available to let in a safe and secure park within the popular Anderbolt area. Featuring excellent height to the eaves and abundant natural light throughout, the warehouse is designed for efficient industrial operations. It comes equipped with yard space, 100 amps of three-phase power, and a large on-grade roller shutter door, providing easy access to the warehouse floor.

The property also offers ample parking and well-maintained ablution facilities for both office and warehouse staff. With good super link access, it is ideally located just off Atlas Road, offering convenient connectivity to the N12 and N17 highways, making it