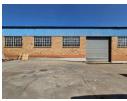

## Neat 2221sqm Warehouse To Let in Anderbolt, Boksburg

This neat 2,221m² warehouse is available to let in a safe and secure park within the popular Anderbolt area. Featuring excellent height to the eaves and abundant natural light throughout, the warehouse is designed for efficient industrial operations. It comes equipped with yard space, 100 amps of three-phase power, and a large on-grade roller shutter door, providing easy access to the warehouse floor.

The property also offers ample parking and well-maintained ablution facilities for both office and warehouse staff. With good super link access, it is ideally located just off Atlas Road, offering convenient connectivity to the N12 and N17 highways, making it