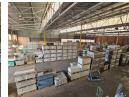

## 2 956sqm Neat Warehouse in Anderbolt, Boksburg

This impressive 2,956 m² warehouse is available for lease in a secure industrial park located in the sought-after Anderbolt area. Designed for functionality, the warehouse features excellent height to the eaves, allowing for optimal storage capacity and workflow. Abundant natural light floods the space, creating a bright and inviting environment. Equipped with 100 amps of three-phase power and a large on-grade roller shutter door, accessing the warehouse floor is both easy and efficient, making it suitable for a variety of industrial operations.

In addition to its spacious warehouse area, the property includes a welcoming reception area, five large offices, a boardroom, and a kitchenette, ensuring a comfortable and professional setting for your business. Ablution facilities are available for both office and