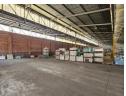

## 2 956sqm Neat Warehouse in Anderbolt, Boksburg

This impressive 2,956 m² warehouse is available for lease in a secure industrial park located in the sought-after Anderbolt area. Designed for functionality, the warehouse features excellent height to the eaves, allowing for optimal storage capacity and workflow. Abundant natural light floods the space, creating a bright and inviting environment. Equipped with 100 amps of three-phase power and a large on-grade roller shutter door, accessing the warehouse floor is both easy and efficient, making it suitable for a variety of industrial operations.

In addition to its spacious warehouse area, the property includes a welcoming reception area, five large offices, a boardroom, and a kitchenette, ensuring a comfortable and professional setting for your business. Ablution facilities are available for both office and