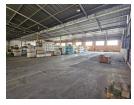

## 2 956sqm Neat Warehouse in Anderbolt, Boksburg

This impressive 2,956 m² warehouse is available for lease in a secure industrial park located in the sought-after Anderbolt area. Designed for functionality, the warehouse features excellent height to the eaves, allowing for optimal storage capacity and workflow. Abundant natural light floods the space, creating a bright and inviting environment. Equipped with 100 amps of three-phase power and a large on-grade roller shutter door, accessing the warehouse floor is both easy and efficient, making it suitable for a variety of industrial operations.