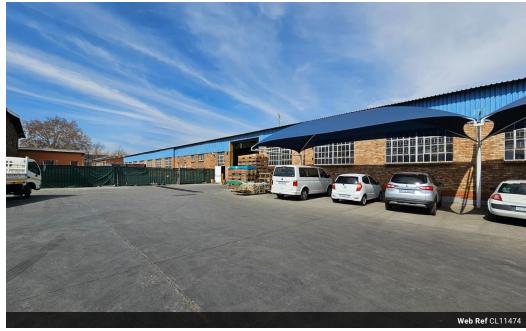

## 2 956sqm Neat Warehouse in Anderbolt, Boksburg

This impressive 2,956 m² warehouse is available for lease in a secure industrial park located in the sought-after Anderbolt area. Designed for functionality, the warehouse features excellent height to the eaves, allowing for optimal storage capacity and workflow. Abundant natural light floods the space, creating a bright and inviting environment. Equipped with 100 amps of three-phase power and a large on-grade roller shutter door, accessing the warehouse floor is both easy and efficient, making it suitable for a variety of industrial operations.

In addition to its spacious warehouse area, the property includes a welcoming reception area, five large offices, a boardroom, and a kitchenette, ensuring a comfortable and professional setting for your business. Ablution facilities are available for both office and