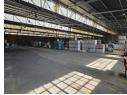

## 2 956sqm Neat Warehouse in Anderbolt, Boksburg

This impressive 2,956 m² warehouse is available for lease in a secure industrial park located in the sought-after Anderbolt area. Designed for functionality, the warehouse features excellent height to the eaves, allowing for optimal storage capacity and workflow. Abundant natural light floods the space, creating a bright and inviting environment. Equipped with 100 amps of three-phase power and a large on-grade roller shutter door, accessing the warehouse floor is both easy and efficient, making it suitable for a variety of industrial operations.