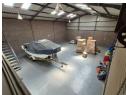

## 010 0354431

Office 40A Eden Meadows Complex 1 Van Riebeeck Avenue Greenstone 1609

Gross Monthly Rental R20,400 Excl. VAT

This neat and functional 300m² factory is now available to let in a secure, access-controlled industrial park in the highly sought-after Anderbolt area. Featuring excellent height to the eaves and an abundance of natural light, the unit offers a bright and efficient working environment. A large on-grade roller shutter door ensures easy access for loading, while a spacious yard allows for convenient truck movement and equipment handling. With ample three-phase power, this facility is perfectly suited for light