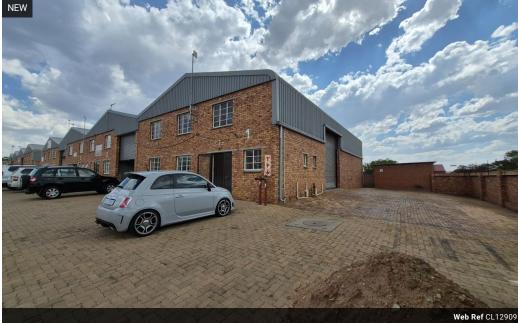

## 010 0354431

Office 40A Eden Meadows Complex 1 Van Riebeeck Avenue Greenstone 1609

Gross Monthly Rental R20,400 Excl. VAT

This neat and functional 300m² factory is now available to let in a secure, access-controlled industrial park in the highly sought-after Anderbolt area. Featuring excellent height to the eaves and an abundance of natural light, the unit offers a bright and efficient working environment. A large on-grade roller shutter door ensures easy access for loading, while a spacious yard allows for convenient truck movement and equipment handling. With ample three-phase power, this facility is perfectly suited for light