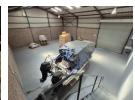

## 010 0354431

Office 40A Eden Meadows Complex 1 Van Riebeeck Avenue Greenstone 1609

Gross Monthly Rental R20,400 Excl. VAT

This neat and functional 300m² factory is now available to let in a secure, access-controlled industrial park in the highly sought-after Anderbolt area. Featuring excellent height to the eaves and an abundance of natural light, the unit offers a bright and efficient working environment. A large on-grade roller shutter door ensures easy access for loading, while a spacious yard allows for convenient truck movement and equipment handling. With ample three-phase power, this facility is perfectly suited for light