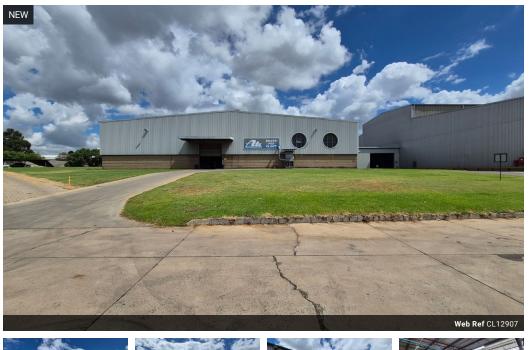

## 17,000m<sup>2</sup> Factory To Let in Anderbolt

### Massive 17,000m<sup>2</sup> Factory with 3,200kVA Power & Gas Supply on 40,000m<sup>2</sup> Stand in Anderbolt

Set on an expansive 40,000m<sup>2</sup> stand, this 17,000m<sup>2</sup> factory in Anderbolt, Boksburg is a powerhouse industrial facility available to let. Offering incredible height to the eaves and abundant natural light, the space is designed for heavy-duty operations. It features a substantial 3,200kVA power supply, access to a Sasol gas line, a comprehensive sprinkler system, and multiple roller shutter doors for easy access and efficient logistics.

The property includes a well-maintained 700m<sup>2</sup> office component comprising a modern reception, several private offices, boardrooms, kitchenettes, and ample ablution facilities. Ideally positioned just off Atlas Road, with quick access to the N12 and N17 highways, this site is perfect for large-scale manufacturing or warehousing operations seeking power, space, and a strategic