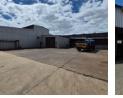

### Massive 17,000m<sup>2</sup> Factory with 3,200kVA Power & Gas Supply on 40,000m<sup>2</sup> Stand in Anderbolt

Set on an expansive 40,000m<sup>2</sup> stand, this 17,000m<sup>2</sup> factory in Anderbolt, Boksburg is a powerhouse industrial facility available to let. Offering incredible height to the eaves and abundant natural light, the space is designed for heavy-duty operations. It features a substantial 3,200kVA power supply, access to a Sasol gas line, a comprehensive sprinkler system, and multiple roller shutter doors for easy access and efficient logistics.

The property includes a well-maintained 700m<sup>2</sup> office component comprising a modern reception, several private offices, boardrooms, kitchenettes, and ample ablution facilities. Ideally positioned just off Atlas Road, with quick access to the N12 and N17 highways, this site is perfect for large-scale manufacturing or warehousing operations seeking power, space, and a strategic