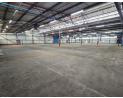

### Massive 17,000m<sup>2</sup> Factory with 3,200kVA Power & Gas Supply on 40,000m<sup>2</sup> Stand in Anderbolt

Set on an expansive 40,000m<sup>2</sup> stand, this 17,000m<sup>2</sup> factory in Anderbolt, Boksburg is a powerhouse industrial facility available to let. Offering incredible height to the eaves and abundant natural light, the space is designed for heavy-duty operations. It features a substantial 3,200kVA power supply, access to a Sasol gas line, a comprehensive sprinkler system, and multiple roller shutter doors for easy access and efficient logistics.

The property includes a well-maintained 700m<sup>2</sup> office component comprising a modern reception, several private offices, boardrooms, kitchenettes, and ample ablution facilities. Ideally positioned just off Atlas Road, with quick access to the N12 and N17 highways, this site is perfect for large-scale manufacturing or warehousing operations seeking power, space, and a strategic