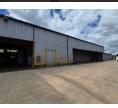

### Massive 17,000m<sup>2</sup> Factory with 3,200kVA Power & Gas Supply on 40,000m<sup>2</sup> Stand in Anderbolt

Set on an expansive 40,000m<sup>2</sup> stand, this 17,000m<sup>2</sup> factory in Anderbolt, Boksburg is a powerhouse industrial facility available to let. Offering incredible height to the eaves and abundant natural light, the space is designed for heavy-duty operations. It features a substantial 3,200kVA power supply, access to a Sasol gas line, a comprehensive sprinkler system, and multiple roller shutter doors for easy access and efficient logistics.

The property includes a well-maintained 700m<sup>2</sup> office component comprising a modern reception, several private offices, boardrooms, kitchenettes, and ample ablution facilities. Ideally positioned just off Atlas Road, with quick access to the N12 and N17 highways, this site is perfect for large-scale manufacturing or warehousing operations seeking power, space, and a strategic