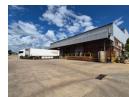

### Massive 17,000m<sup>2</sup> Factory with 3,200kVA Power & Gas Supply on 40,000m<sup>2</sup> Stand in Anderbolt

Set on an expansive 40,000m<sup>2</sup> stand, this 17,000m<sup>2</sup> factory in Anderbolt, Boksburg is a powerhouse industrial facility available to let. Offering incredible height to the eaves and abundant natural light, the space is designed for heavy-duty operations. It features a substantial 3,200kVA power supply, access to a Sasol gas line, a comprehensive sprinkler system, and multiple roller shutter doors for easy access and efficient logistics.

The property includes a well-maintained 700m<sup>2</sup> office component comprising a modern reception, several private offices, boardrooms, kitchenettes, and ample ablution facilities. Ideally positioned just off Atlas Road, with quick access to the N12 and N17 highways, this site is perfect for large-scale manufacturing or warehousing operations seeking power, space, and a strategic