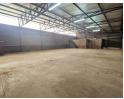

## 394m² Factory To Let in Secure Anderbolt Industrial Park

This well-maintained 394m² factory in Anderbolt is now available To Let, offering an efficient and secure industrial space. The facility features excellent eave height, abundant natural light, and two on-grade roller shutter doors for seamless access. Equipped with a reliable three-phase power supply, this unit is perfect for manufacturing, warehousing, or engineering operations.

## Features

Zoning Industrial

InteriorExteriorSizesPower 3 PhaseYesSecurityYesFloor Size394m²Power Amps100