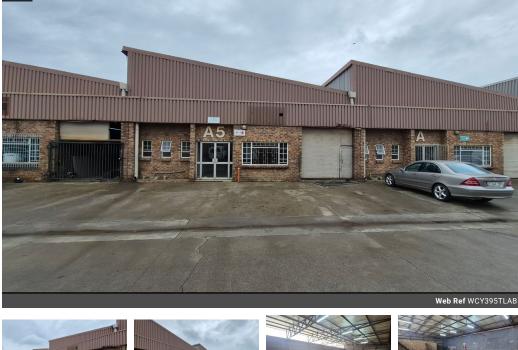

## 394m² Factory To Let in Secure Anderbolt Industrial Park

This well-maintained 394m² factory in Anderbolt is now available To Let, offering an efficient and secure industrial space. The facility features excellent eave height, abundant natural light, and two on-grade roller shutter doors for seamless access. Equipped with a reliable three-phase power supply, this unit is perfect for manufacturing, warehousing, or engineering operations.

Inside, you'll find a welcoming reception area, multiple offices, a kitchenette, and dedicated ablution facilities for both office and factory staff. Strategically located just off Main Reef Road, with quick access to the N12 and N17 highways, this property ensures