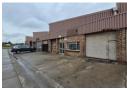

## 394m² Factory To Let in Secure Anderbolt Industrial Park

This well-maintained 394m² factory in Anderbolt is now available To Let, offering an efficient and secure industrial space. The facility features excellent eave height, abundant natural light, and two on-grade roller shutter doors for seamless access. Equipped with a reliable three-phase power supply, this unit is perfect for manufacturing, warehousing, or engineering operations.

Inside, you'll find a welcoming reception area, multiple offices, a kitchenette, and dedicated ablution facilities for both office and factory staff. Strategically located just off Main Reef Road, with quick access to the N12 and N17 highways, this property ensures