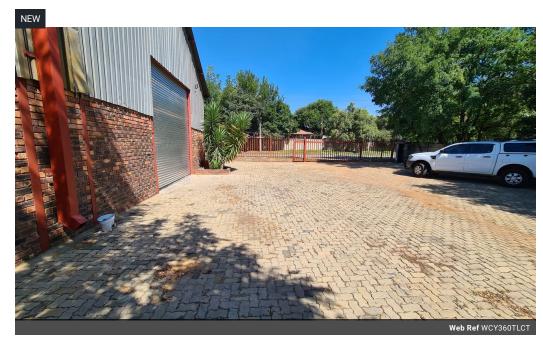

## Neat 360m2 Factory To Let in Anderbolt.

This neat 360m2 Factory is available immediately To Let in a secure industrial park in the popular Anderbolt Area. The factory has great height to the eves with natural light flowing thought the entire space it is also equipped with a large on grade roller shutter door and a ample three phase power supply.

The unit offers a two small offices, kitchenette and ablution facilities for office and factory staff. The unit is in a great location and

## **Features**

**Zoning** Industrial

| Interior      |     | Exterior             |     | Sizes      |       |
|---------------|-----|----------------------|-----|------------|-------|
| Power 3 Phase | Yes | Security             | Yes | Floor Size | 360m² |
|               |     | Covered Parking Bays | 2   |            |       |
|               |     | Open Parking Rays    | Δ   |            |       |