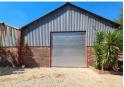

## Neat 360m2 Factory To Let in Anderbolt.

This neat 360m2 Factory is available immediately To Let in a secure industrial park in the popular Anderbolt Area. The factory has great height to the eves with natural light flowing thought the entire space it is also equipped with a large on grade roller shutter door and a ample three phase power supply.

## **Features**

**Zoning** Industrial

| Interior      |     | Exterior             |     | Sizes      |       |
|---------------|-----|----------------------|-----|------------|-------|
| Power 3 Phase | Yes | Security             | Yes | Floor Size | 360m² |
|               |     | Covered Parking Bays | 2   |            |       |
|               |     | Open Parking Rays    | Δ   |            |       |