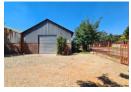

## Neat 360m2 Factory To Let in Anderbolt.

This neat 360m2 Factory is available immediately To Let in a secure industrial park in the popular Anderbolt Area. The factory has great height to the eves with natural light flowing thought the entire space it is also equipped with a large on grade roller shutter door and a ample three phase power supply.

## **Features**

**Zoning** Industrial

| Interior      |     | Exterior             |     | Sizes      |       |
|---------------|-----|----------------------|-----|------------|-------|
| Power 3 Phase | Yes | Security             | Yes | Floor Size | 360m² |
|               |     | Covered Parking Bays | 2   |            |       |
|               |     | Open Parking Rays    | Δ   |            |       |