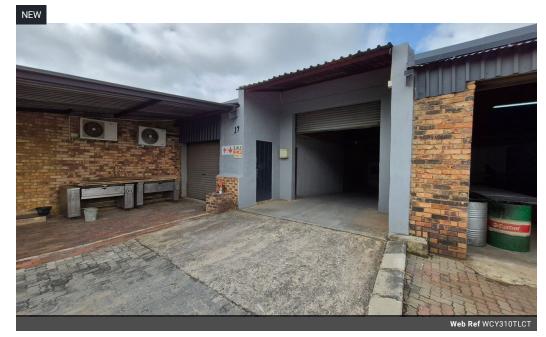

## Neat 310m2 Factory To Let in Anderbolt.

This neat 310m2 Factory is available immediately To Let in a secure industrial park in the popular Anderbolt Area. The factory has great height to the eves and is equipped with a large on grade roller shutter door and a ample three phase power supply.

The unit offers a two small offices, kitchenette and ablution facilities for office and factory staff. The unit is in a great location and all offices are two small offices, kitchenette and ablution facilities for office and factory staff. The unit is in a great location and the unit of the unit of the unit is in a great location and the unit of the unit of the unit of the unit is in a great location and the unit of the