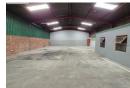

## Neat 310m2 Factory To Let in Anderbolt.

This neat 310m2 Factory is available immediately To Let in a secure industrial park in the popular Anderbolt Area. The factory has great height to the eves and is equipped with a large on grade roller shutter door and a ample three phase power supply.

The unit offers a two small offices, kitchenette and ablution facilities for office and factory staff. The unit is in a great location and all offices are two small offices, kitchenette and ablution facilities for office and factory staff. The unit is in a great location and the unit of the unit of the unit is in a great location and the unit of the unit of the unit of the unit is in a great location and the unit of the