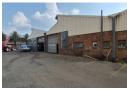

## 300sqm Warehouse in Anderbolt, Boskburg

This neat 300m2 Factory is available To Let in a secure industrial park in the popular Anderbolt area. The Factory has great height to the eves with natural light flowing throughout the entire space, It is also equipped with three phase power supply a large on grade roller shutter door making access to the factory floor a breeze.

 $The factory \ offers \ a \ spacious \ reception \ area, large \ office, kitchenette \ and \ ablution \ facilities \ for \ office \ and \ factory \ staff. \ The \ park \ is$ 

300m²