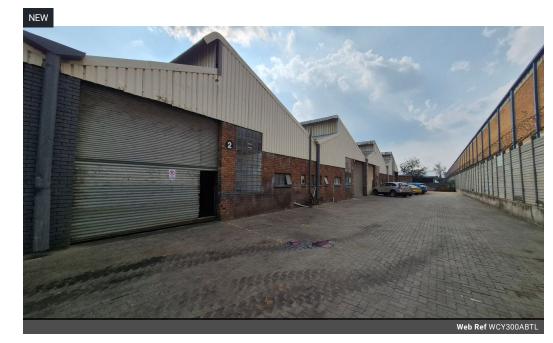

## 300sqm Warehouse in Anderbolt, Boskburg

This neat 300m2 Factory is available To Let in a secure industrial park in the popular Anderbolt area. The Factory has great height to the eves with natural light flowing throughout the entire space, It is also equipped with three phase power supply a large on grade roller shutter door making access to the factory floor a breeze.

 $The factory \ offers \ a \ spacious \ reception \ area, large \ office, kitchenette \ and \ ablution \ facilities \ for \ office \ and \ factory \ staff. \ The \ park \ is$ 

300m²