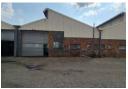

## 300sqm Warehouse in Anderbolt, Boskburg

This neat 300m2 Factory is available To Let in a secure industrial park in the popular Anderbolt area. The Factory has great height to the eves with natural light flowing throughout the entire space, It is also equipped with three phase power supply a large on grade roller shutter door making access to the factory floor a breeze.

 $The factory \ offers \ a \ spacious \ reception \ area, large \ office, kitchenette \ and \ ablution \ facilities \ for \ office \ and \ factory \ staff. \ The \ park \ is$ 

300m²