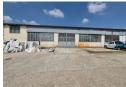

## 510m2 Factory To Let in Anderbolt

This 510m2 Factory is available To Let in a safe and secure industrial park in the popular Anderbolt area. The factory has great height to the eves with natural light flowing throughout the entire space, It is also equipped with a large on grade roller shutter door and a ample three phase power supply.

The factory offers two large offices, kitchenette and ablution facilities for office and factory staff. The park is in a great location