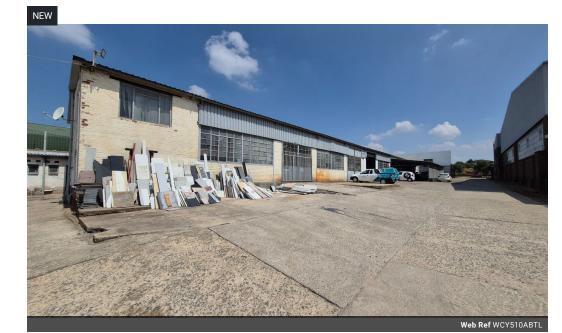

## 510m2 Factory To Let in Anderbolt

This 510m2 Factory is available To Let in a safe and secure industrial park in the popular Anderbolt area. The factory has great height to the eves with natural light flowing throughout the entire space, It is also equipped with a large on grade roller shutter door and a ample three phase power supply.

The factory offers two large offices, kitchenette and ablution facilities for office and factory staff. The park is in a great location