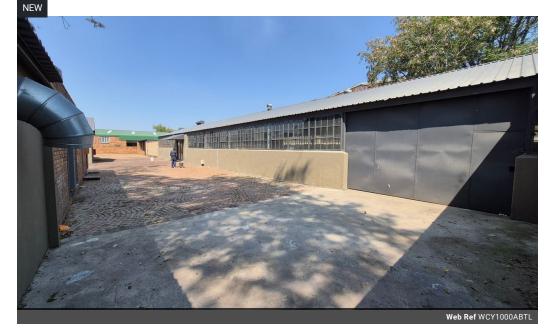

### Very neat 1000m2 Factory with large yard To Let in Anderbolt

This very neat industrial property is available immediately To Let in the popular Anderbolt area. The property comprises of two 400m2 Factories, 200m2 office space and approximately 1500m2 yard. The factories have good height to the eves with natural light flowing throughout the entire space, They are also equipped with large on grade roller shutter doors and a ample 100amp three phase power supply.

The property offers a neat open plan reception/showroom area with multiple offices, store rooms, kitchenettes and ablution facilities for office and factory staff. The property is in a great location just off of atlas road and in close proximity to the N12 and