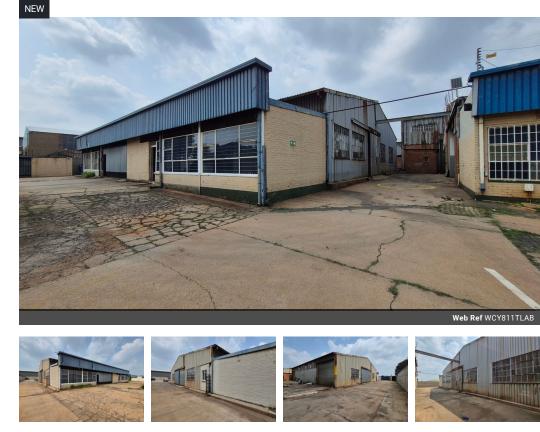

## 811m2 Factory with large yard To Let in Anderbolt

This 811m2 factory with great truck access and a large yard is available To Let in the popular Anderbolt Area. The factory has excellent height to the eaves with natural light flowing throughout the entire space, It is also equipped with an ample 125amp three-phase power supply and has 4 Large on grade roller shutter doors making access to the factory floor a breeze.

The factory offers a separate office component comprising of a spacious reception area, multiple offices, store room and has ample ablution facilities for staff and visitors. The property in a great location just off Atlas road and is in close proximity to the

## **Features**

Zoning Industrial

Sizes Interior Power 3 Phase

811m<sup>2</sup> Yes Floor Size Power Amps 125