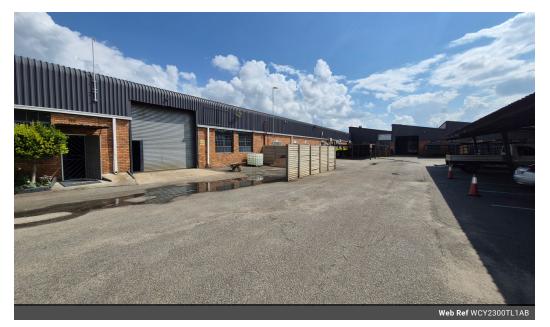

### Neat 2300m2 Factory To Let in Anderbolt

Yes

600

This neat 2300m2 Factory is available To Let in a safe and secure industrial park in the popular Anderbolt area. The factory has great height to the eves with natural light flowing throughout the entire space, It is also equipped with a large on grade roller shutter door and 600amps of three phase power.

The unit offers a welcoming reception/open plan office area, kitchenette and ablution facilities for office and factory staff. The