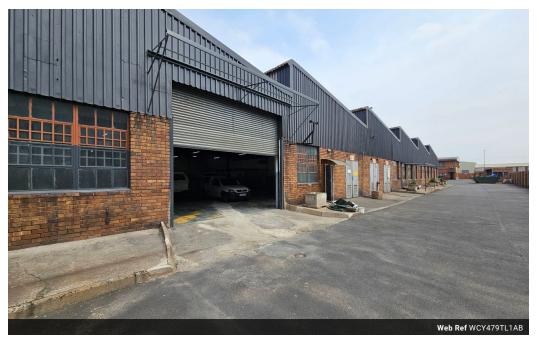

## Neat 479m2 Factory To Let in Anderbolt

Yes

225

This neat 479m2 Factory is available To Let in a safe and secure industrial park in the popular Anderbolt area. The factory has great height to the eves with natural light flowing throughout the entire space, It is also equipped with a large on grade roller shutter door and a ample 200amp three phase power supply.

The factory offers one large office, kitchenette and ablution facilities for office and factory staff. The park is in a great location just

## Features

Zoning Industrial

Interior Power 3 Phase Power Amps Exterior Security

Yes

Sizes

Floor Size

479m<sup>2</sup>

https://www.newpointproperty.co.za