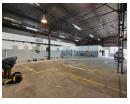

## Neat 479m2 Factory To Let in Anderbolt

Yes

225

This neat 479m2 Factory is available To Let in a safe and secure industrial park in the popular Anderbolt area. The factory has great height to the eves with natural light flowing throughout the entire space, It is also equipped with a large on grade roller shutter door and a ample 200amp three phase power supply.

The factory offers one large office, kitchenette and ablution facilities for office and factory staff. The park is in a great location just