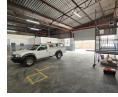

## Neat 479m2 Factory To Let in Anderbolt

Yes

225

This neat 479m2 Factory is available To Let in a safe and secure industrial park in the popular Anderbolt area. The factory has great height to the eves with natural light flowing throughout the entire space, It is also equipped with a large on grade roller shutter door and a ample 200amp three phase power supply.

The factory offers one large office, kitchenette and ablution facilities for office and factory staff. The park is in a great location just

## Features

Zoning Industrial

Interior Power 3 Phase Power Amps Exterior Security

Yes

Sizes

Floor Size

479m<sup>2</sup>

https://www.newpointproperty.co.za