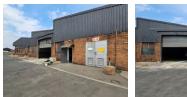

## Neat 479m2 Factory To Let in Anderbolt

Yes

225

This neat 479m2 Factory is available To Let in a safe and secure industrial park in the popular Anderbolt area. The factory has great height to the eves with natural light flowing throughout the entire space, It is also equipped with a large on grade roller shutter door and a ample 200amp three phase power supply.

The factory offers one large office, kitchenette and ablution facilities for office and factory staff. The park is in a great location just

## Features

Zoning Industrial

Interior Power 3 Phase Power Amps Exterior Security

Yes

Sizes

Floor Size

479m<sup>2</sup>

https://www.newpointproperty.co.za