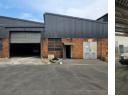

## Neat 479m2 Factory To Let in Anderbolt

Yes

225

This neat 479m2 Factory is available To Let in a safe and secure industrial park in the popular Anderbolt area. The factory has great height to the eves with natural light flowing throughout the entire space, It is also equipped with a large on grade roller shutter door and a ample 200amp three phase power supply.

The factory offers one large office, kitchenette and ablution facilities for office and factory staff. The park is in a great location just

## Features

Zoning Industrial

Interior Power 3 Phase Power Amps Exterior Security

Yes

Sizes

Floor Size

479m<sup>2</sup>

https://www.newpointproperty.co.za