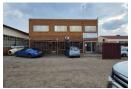

## 954m2 Factory with yard To Let in Anderbolt, Boksburg

This 954m2 Factory is available immediately To Let in a safe and secure park in the popular Anderbolt area. The Factory has great height to the eves with natural light flowing throughout the entire space, It is also equipped with two large on grade roller shutter doors, spacious yard and a ample three phase power supply.