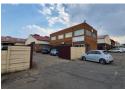

## 954m2 Factory with yard To Let in Anderbolt, Boksburg

This 954m2 Factory is available immediately To Let in a safe and secure park in the popular Anderbolt area. The Factory has great height to the eves with natural light flowing throughout the entire space, It is also equipped with two large on grade roller shutter doors, spacious yard and a ample three phase power supply.

## **Features**

**Zoning** Industrial

| Interior      |     | Exterior             |     | Sizes      |       |
|---------------|-----|----------------------|-----|------------|-------|
| Power 3 Phase | Yes | Security             | Yes | Floor Size | 954m² |
|               |     | Covered Parking Bays | 4   |            |       |
|               |     | Open Parking Bays    | 4   |            |       |