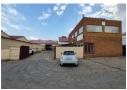

## 954m2 Factory with yard To Let in Anderbolt, Boksburg

This 954m2 Factory is available immediately To Let in a safe and secure park in the popular Anderbolt area. The Factory has great height to the eves with natural light flowing throughout the entire space, It is also equipped with two large on grade roller shutter doors, spacious yard and a ample three phase power supply.

## **Features**

**Zoning** Industrial

| Interior      |     | Exterior             |     | Sizes      |       |
|---------------|-----|----------------------|-----|------------|-------|
| Power 3 Phase | Yes | Security             | Yes | Floor Size | 954m² |
|               |     | Covered Parking Bays | 4   |            |       |
|               |     | Open Parking Bays    | 4   |            |       |