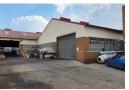

## 954m2 Factory with yard To Let in Anderbolt, Boksburg

This 954m2 Factory is available immediately To Let in a safe and secure park in the popular Anderbolt area. The Factory has great height to the eves with natural light flowing throughout the entire space, It is also equipped with two large on grade roller shutter doors, spacious yard and a ample three phase power supply.

## **Features**

**Zoning** Industrial

| Interior      |     | Exterior             |     | Sizes      |       |
|---------------|-----|----------------------|-----|------------|-------|
| Power 3 Phase | Yes | Security             | Yes | Floor Size | 954m² |
|               |     | Covered Parking Bays | 4   |            |       |
|               |     | Open Parking Bays    | 4   |            |       |