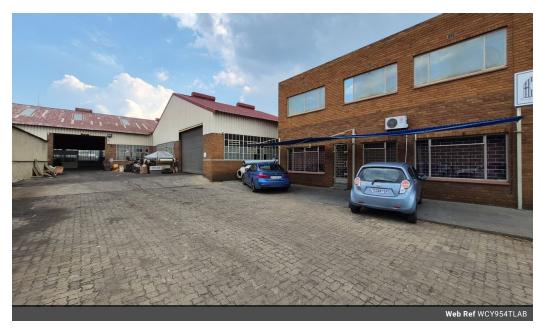

## 954m2 Factory with yard To Let in Anderbolt, Boksburg

This 954m2 Factory is available immediately To Let in a safe and secure park in the popular Anderbolt area. The Factory has great height to the eves with natural light flowing throughout the entire space, It is also equipped with two large on grade roller shutter doors, spacious yard and a ample three phase power supply.

 $The factory offers a welcoming \ reception \ area, multiple \ offices, boardroom, kitchen ettes \ and \ ablution \ facilities \ for \ office \ and \ and \ ablution \ facilities \ for \ offices \ and \ ablution \ facilities \ for \ offices \ and \ ablution \ facilities \ for \ offices \ and \ ablution \ facilities \ for \ offices \ and \ ablution \ facilities \ for \ offices \ and \ ablution \ facilities \ for \ offices \ and \ ablution \ facilities \ for \ offices \ and \ ablution \ facilities \ for \ offices \ and \ ablution \ facilities \ for \ offices \ and \ ablution \ facilities \ for \ offices \ and \ ablution \ facilities \ for \ offices \ and \ ablution \ facilities \ for \ offices \ and \ ablution \ facilities \ for \ offices \ and \ ablution \ facilities \ for \ offices \ and \ ablution \ facilities \ for \ offices \ and \ ablution \ facilities \ for \ offices \ and \ ablution \ facilities \ for \ offices \ and \ ablution \ facilities \ for \ offices \ and \ ablution \ facilities \ for \ offices \ and \ ablution \ facilities \ for \ offices \ and \ ablution \ facilities \ for \ offices \ and \ ablution \ facilities \ for \ offices \ and \ ablution \ facilities \ for \ offices \ and \ ablution \ facilities \ for \ offices \ and \ ablution \ facilities \ for \ offices \ and \ ablution \ facilities \ facilities \ for \ offices \ and \ ablution \ facilities \ for \ offices \ and \ ablution \ facilities \ facilities \ facilities \ and \ ablution \ facilities \ and \ ablution \ ablution$ 

## **Features**

**Zoning** Industrial

| Interior      |     | Exterior             |     | Sizes      |       |
|---------------|-----|----------------------|-----|------------|-------|
| Power 3 Phase | Yes | Security             | Yes | Floor Size | 954m² |
|               |     | Covered Parking Bays | 4   |            |       |
|               |     | Open Parking Bays    | 4   |            |       |