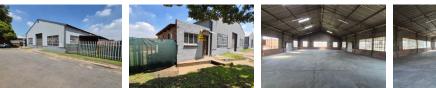

### 454m2 Factory with yard To Let in Anderbolt

Yes

80

This 454m<sup>2</sup> Factory is currently available for rent within a secure and safe park situated in the sought-after Anderbolt region. The factory boasts impressive eave height, allowing for abundant natural light to illuminate the entire space. Additionally, the factory features a sizable yard, a robust three-phase power supply, and generously-sized roller shutter door at ground level, ensuring effortless access to the factory floor.

Complementing these features, the unit encompasses a spacious reception area, a sizable offices, a kitchenette, plentiful parking accommodations for both staff and visitors, as well as restroom facilities catering to both the factory and office personnel. Strategically positioned just off Atlas Road, the property enjoys a convenient location with close proximity to the N12 and N17