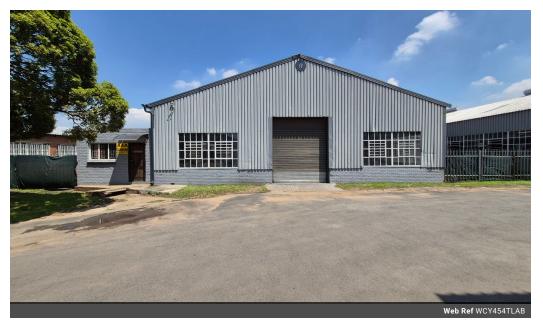

### 454m2 Factory with yard To Let in Anderbolt

Yes

80

This 454m<sup>2</sup> Factory is currently available for rent within a secure and safe park situated in the sought-after Anderbolt region. The factory boasts impressive eave height, allowing for abundant natural light to illuminate the entire space. Additionally, the factory features a sizable yard, a robust three-phase power supply, and generously-sized roller shutter door at ground level, ensuring effortless access to the factory floor.

Complementing these features, the unit encompasses a spacious reception area, a sizable offices, a kitchenette, plentiful parking accommodations for both staff and visitors, as well as restroom facilities catering to both the factory and office personnel. Strategically positioned just off Atlas Road, the property enjoys a convenient location with close proximity to the N12 and N17