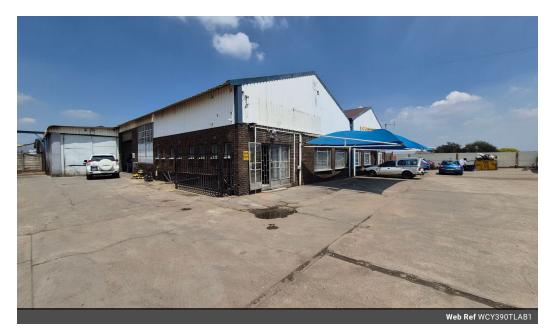

## 390m2 Factory with yard To Let in Anderbolt

This 390m² Factory is currently available for rent within a secure and safe park situated in the sought-after Anderbolt region. The factory boasts impressive eave height, allowing for abundant natural light to illuminate the entire space. Additionally, the factory features a sizable yard, a robust three-phase power supply, and generously-sized roller shutter door at ground level, ensuring effortless access to the factory floor.

Complementing these features, the unit encompasses a spacious reception area, a sizable offices, a kitchenette, plentiful parking accommodations for both staff and visitors, as well as restroom facilities catering to both the factory and office personnel. Strategically positioned just off Atlas Road, the property enjoys a convenient location with close proximity to the N12 and N17