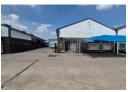

## 390m2 Factory with yard To Let in Anderbolt

This 390m² Factory is currently available for rent within a secure and safe park situated in the sought-after Anderbolt region. The factory boasts impressive eave height, allowing for abundant natural light to illuminate the entire space. Additionally, the factory features a sizable yard, a robust three-phase power supply, and generously-sized roller shutter door at ground level, ensuring effortless access to the factory floor.

Complementing these features, the unit encompasses a spacious reception area, a sizable offices, a kitchenette, plentiful parking accommodations for both staff and visitors, as well as restroom facilities catering to both the factory and office personnel. Strategically positioned just off Atlas Road, the property enjoys a convenient location with close proximity to the N12 and N17