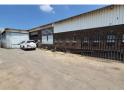

## 390m2 Factory with yard To Let in Anderbolt

This 390m² Factory is currently available for rent within a secure and safe park situated in the sought-after Anderbolt region. The factory boasts impressive eave height, allowing for abundant natural light to illuminate the entire space. Additionally, the factory features a sizable yard, a robust three-phase power supply, and generously-sized roller shutter door at ground level, ensuring effortless access to the factory floor.

Complementing these features, the unit encompasses a spacious reception area, a sizable offices, a kitchenette, plentiful parking accommodations for both staff and visitors, as well as restroom facilities catering to both the factory and office personnel. Strategically positioned just off Atlas Road, the property enjoys a convenient location with close proximity to the N12 and N17