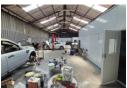

## 390m2 Factory with yard To Let in Anderbolt

This 390m² Factory is currently available for rent within a secure and safe park situated in the sought-after Anderbolt region. The factory boasts impressive eave height, allowing for abundant natural light to illuminate the entire space. Additionally, the factory features a sizable yard, a robust three-phase power supply, and generously-sized roller shutter door at ground level, ensuring effortless access to the factory floor.

Complementing these features, the unit encompasses a spacious reception area, a sizable offices, a kitchenette, plentiful parking accommodations for both staff and visitors, as well as restroom facilities catering to both the factory and office personnel. Strategically positioned just off Atlas Road, the property enjoys a convenient location with close proximity to the N12 and N17