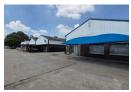

## 390m2 Factory with yard To Let in Anderbolt

This 390m² Factory is currently available for rent within a secure and safe park situated in the sought-after Anderbolt region. The factory boasts impressive eave height, allowing for abundant natural light to illuminate the entire space. Additionally, the factory features a sizable yard, a robust three-phase power supply, and generously-sized roller shutter door at ground level, ensuring effortless access to the factory floor.

Complementing these features, the unit encompasses a spacious reception area, a sizable offices, a kitchenette, plentiful parking accommodations for both staff and visitors, as well as restroom facilities catering to both the factory and office personnel. Strategically positioned just off Atlas Road, the property enjoys a convenient location with close proximity to the N12 and N17