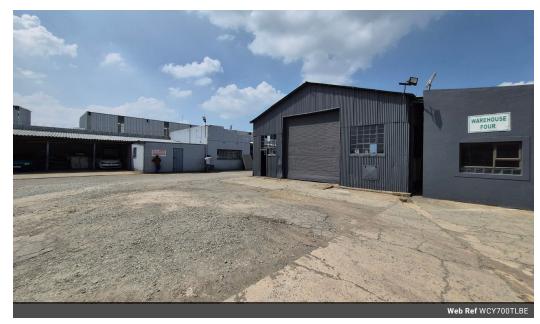

## 700m2 Factory with large yard To Let in Boksburg East

This 700m2 factory with fantastic truck access and a sizable yard is available To Let in the Boksburg East Area. The factory has great height to the eaves with natural light flowing throughout the entire space, It is also equipped with an ample 300amp three-phase power supply and 2 Large on grade roller shutter doors making access to the factory floor a breeze.

The factory offers a large open plan office and has ample ablution facilities for staff and visitors. The property in a great location