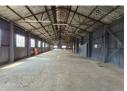

## 700m2 Factory with large yard To Let in Boksburg East

This 700m2 factory with fantastic truck access and a sizable yard is available To Let in the Boksburg East Area. The factory has great height to the eaves with natural light flowing throughout the entire space, It is also equipped with an ample 300amp three-phase power supply and 2 Large on grade roller shutter doors making access to the factory floor a breeze.

The factory offers a large open plan office and has ample ablution facilities for staff and visitors. The property in a great location