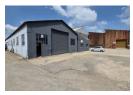

## 700m2 Factory with large yard To Let in Boksburg East

This 700m2 factory with fantastic truck access and a sizable yard is available To Let in the Boksburg East Area. The factory has great height to the eaves with natural light flowing throughout the entire space, It is also equipped with an ample 300amp three-phase power supply and 2 Large on grade roller shutter doors making access to the factory floor a breeze.

The factory offers a large open plan office and has ample ablution facilities for staff and visitors. The property in a great location