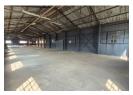

## 700m2 Factory with large yard To Let in Boksburg East

This 700m2 factory with fantastic truck access and a sizable yard is available To Let in the Boksburg East Area. The factory has great height to the eaves with natural light flowing throughout the entire space, It is also equipped with an ample 300amp three-phase power supply and 2 Large on grade roller shutter doors making access to the factory floor a breeze.

The factory offers a large open plan office and has ample ablution facilities for staff and visitors. The property in a great location