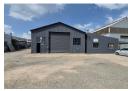

## 700m2 Factory with large yard To Let in Boksburg East

This 700m2 factory with fantastic truck access and a sizable yard is available To Let in the Boksburg East Area. The factory has great height to the eaves with natural light flowing throughout the entire space, It is also equipped with an ample 300amp three-phase power supply and 2 Large on grade roller shutter doors making access to the factory floor a breeze.

The factory offers a large open plan office and has ample ablution facilities for staff and visitors. The property in a great location