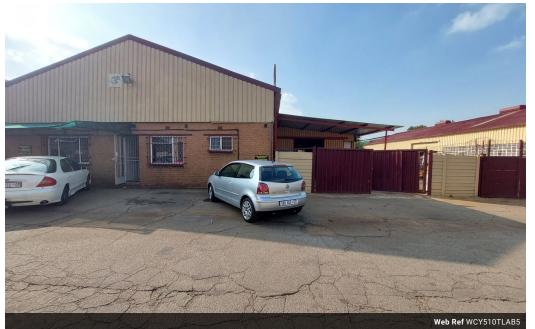

### 510m2 Factory To Let in Anderbolt

Yes

This 510m<sup>2</sup> Factory is currently available for rent within a secure and safe park situated in the sought-after Anderbolt region. The factory boasts impressive eave height, allowing for abundant natural light to illuminate the entire space. Additionally, the factory features a sizable yard, a robust three-phase power supply, and generously-sized roller shutter doors at ground level, ensuring effortless access to the factory floor.

Complementing these features, the unit encompasses a spacious reception area, a sizable office, a kitchenette, plentiful parking accommodations for both staff and visitors, as well as restroom facilities catering to both the factory and office personnel. Strategically positioned just off Paul Smit Road, the property enjoys a convenient location with close proximity to the N12 and N17

#### Features

Zoning Industrial

Interior Power 3 Phase **Exterior** Security Open Parking Bays

Sizes Floor Size

510m<sup>2</sup>

https://www.newpointproperty.co.za