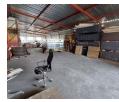

### 510m2 Factory To Let in Anderbolt

Yes

This 510m<sup>2</sup> Factory is currently available for rent within a secure and safe park situated in the sought-after Anderbolt region. The factory boasts impressive eave height, allowing for abundant natural light to illuminate the entire space. Additionally, the factory features a sizable yard, a robust three-phase power supply, and generously-sized roller shutter doors at ground level, ensuring effortless access to the factory floor.

Complementing these features, the unit encompasses a spacious reception area, a sizable office, a kitchenette, plentiful parking accommodations for both staff and visitors, as well as restroom facilities catering to both the factory and office personnel. Strategically positioned just off Paul Smit Road, the property enjoys a convenient location with close proximity to the N12 and N17