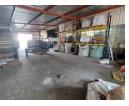

### 510m2 Factory To Let in Anderbolt

Yes

This 510m<sup>2</sup> Factory is currently available for rent within a secure and safe park situated in the sought-after Anderbolt region. The factory boasts impressive eave height, allowing for abundant natural light to illuminate the entire space. Additionally, the factory features a sizable yard, a robust three-phase power supply, and generously-sized roller shutter doors at ground level, ensuring effortless access to the factory floor.

Complementing these features, the unit encompasses a spacious reception area, a sizable office, a kitchenette, plentiful parking accommodations for both staff and visitors, as well as restroom facilities catering to both the factory and office personnel. Strategically positioned just off Paul Smit Road, the property enjoys a convenient location with close proximity to the N12 and N17

#### Features

Zoning Industrial

Interior Power 3 Phase **Exterior** Security Open Parking Bays

Sizes Floor Size

510m<sup>2</sup>

https://www.newpointproperty.co.za