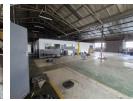

## 921m2 Factory with yard To Let in Anderbolt

This 921m2 Factory is available To Let in a safe and secure industrial park in the popular Anderbolt area. The Factory has great height to the eves with natural light flowing throughout the entire space, It is also equipped with a well sized yard, 3 large on grade roller shutter doors and a ample 150amp three phase power supply.

The factory offers a spacious reception area, multiple offices, boardroom, kitchenette and ablution facilities for office and factory