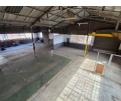

## 921m2 Factory with yard To Let in Anderbolt

This 921m2 Factory is available To Let in a safe and secure industrial park in the popular Anderbolt area. The Factory has great height to the eves with natural light flowing throughout the entire space, It is also equipped with a well sized yard, 3 large on grade roller shutter doors and a ample 150amp three phase power supply.

The factory offers a spacious reception area, multiple offices, boardroom, kitchenette and ablution facilities for office and factory