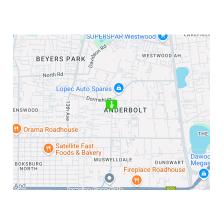

## 921m2 Factory with yard To Let in Anderbolt

This 921m2 Factory is available To Let in a safe and secure industrial park in the popular Anderbolt area. The Factory has great height to the eves with natural light flowing throughout the entire space, It is also equipped with a well sized yard, 3 large on grade roller shutter doors and a ample 150amp three phase power supply.