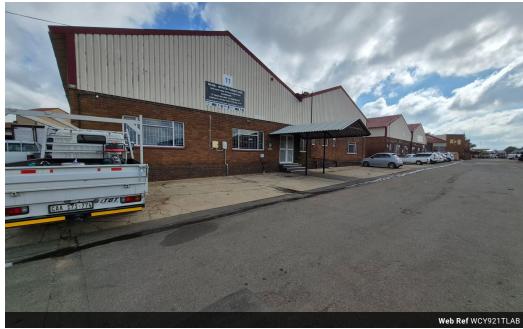

## 921m2 Factory with yard To Let in Anderbolt

This 921m2 Factory is available To Let in a safe and secure industrial park in the popular Anderbolt area. The Factory has great height to the eves with natural light flowing throughout the entire space, It is also equipped with a well sized yard, 3 large on grade roller shutter doors and a ample 150amp three phase power supply.

The factory offers a spacious reception area, multiple offices, boardroom, kitchenette and ablution facilities for office and factory