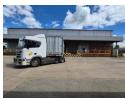

## 17000m2 Factory set on a 40000m2 stand To Let in Anderbolt, Boksburg

17000m2 Factory set on a massive 40000m2 stand To Let in Anderbolt, Boksburg, The factory has fantastic height to the eves with natural light flowing throughout the entire space, it is also equipped with a massive 3200kva power supply, Sasol gas line, sprinkler system and has multiple roller shutter doors making access to the factory floor a breeze.

The property offers neat 700m2 office component consisting of a welcoming reception area, multiple offices, boardrooms, kitchenettes and has ample ablution facilities for staff and visitors. The property is in a great location just off Atlas Road and is in