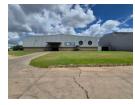

## 17000m2 Factory set on a 40000m2 stand To Let in Anderbolt, Boksburg

17000m2 Factory set on a massive 40000m2 stand To Let in Anderbolt, Boksburg, The factory has fantastic height to the eves with natural light flowing throughout the entire space, it is also equipped with a massive 3200kva power supply, Sasol gas line, sprinkler system and has multiple roller shutter doors making access to the factory floor a breeze.

The property offers neat 700m2 office component consisting of a welcoming reception area, multiple offices, boardrooms, kitchenettes and has ample ablution facilities for staff and visitors. The property is in a great location just off Atlas Road and is in