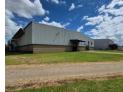

## 17000m2 Factory set on a 40000m2 stand To Let in Anderbolt, Boksburg

17000m2 Factory set on a massive 40000m2 stand To Let in Anderbolt, Boksburg, The factory has fantastic height to the eves with natural light flowing throughout the entire space, it is also equipped with a massive 3200kva power supply, Sasol gas line, sprinkler system and has multiple roller shutter doors making access to the factory floor a breeze.

The property offers neat 700m2 office component consisting of a welcoming reception area, multiple offices, boardrooms, kitchenettes and has ample ablution facilities for staff and visitors. The property is in a great location just off Atlas Road and is in