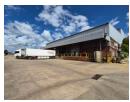

## 17000m2 Factory set on a 40000m2 stand To Let in Anderbolt, Boksburg

17000m2 Factory set on a massive 40000m2 stand To Let in Anderbolt, Boksburg, The factory has fantastic height to the eves with natural light flowing throughout the entire space, it is also equipped with a massive 3200kva power supply, Sasol gas line, sprinkler system and has multiple roller shutter doors making access to the factory floor a breeze.

The property offers neat 700m2 office component consisting of a welcoming reception area, multiple offices, boardrooms, kitchenettes and has ample ablution facilities for staff and visitors. The property is in a great location just off Atlas Road and is in