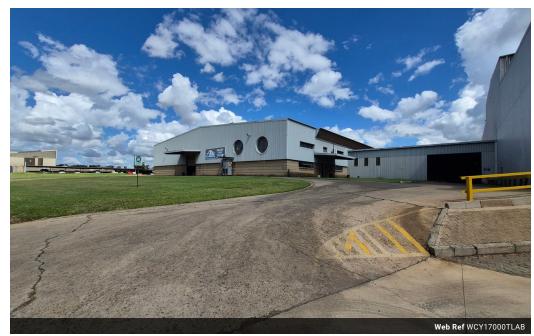

## 17000m2 Factory set on a 40000m2 stand To Let in Anderbolt, Boksburg

17000m2 Factory set on a massive 40000m2 stand To Let in Anderbolt, Boksburg, The factory has fantastic height to the eves with natural light flowing throughout the entire space, it is also equipped with a massive 3200kva power supply, Sasol gas line, sprinkler system and has multiple roller shutter doors making access to the factory floor a breeze.

The property offers neat 700m2 office component consisting of a welcoming reception area, multiple offices, boardrooms, kitchenettes and has ample ablution facilities for staff and visitors. The property is in a great location just off Atlas Road and is in