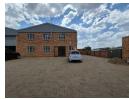

## Neat 300m<sup>2</sup> Factory with Large Yard in Secure Anderbolt Industrial Park

This well-maintained 300m² factory, located in a secure industrial park in the sought-after Anderbolt area, is now available for lease. The warehouse boasts excellent height to the eaves, allowing for optimal operational space, with natural light flowing throughout. A large on-grade roller shutter door provides seamless access, while the spacious yard enhances maneuverability for trucks and equipment. The property is equipped with ample three-phase power, making it ideal for various industrial and manufacturing operations.

The office component features a welcoming reception area, an open-plan office space, a kitchenette, and ablution facilities for both office and factory staff. Strategically positioned with easy access to major transport routes, including the N12 and N17