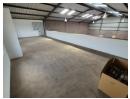

## Neat 300m<sup>2</sup> Factory with Large Yard in Secure Anderbolt Industrial Park

This well-maintained 300m² factory, located in a secure industrial park in the sought-after Anderbolt area, is now available for lease. The warehouse boasts excellent height to the eaves, allowing for optimal operational space, with natural light flowing throughout. A large on-grade roller shutter door provides seamless access, while the spacious yard enhances maneuverability for trucks and equipment. The property is equipped with ample three-phase power, making it ideal for various industrial and manufacturing operations.

The office component features a welcoming reception area, an open-plan office space, a kitchenette, and ablution facilities for both office and factory staff. Strategically positioned with easy access to major transport routes, including the N12 and N17