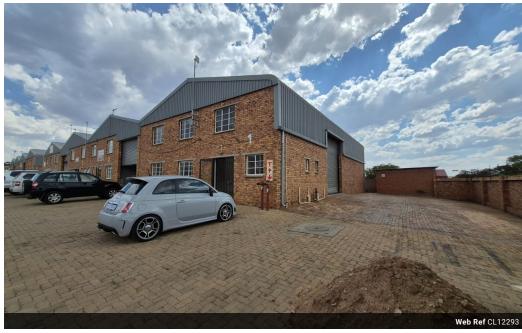

## Neat 300m<sup>2</sup> Factory with Large Yard in Secure Anderbolt Industrial Park

This well-maintained 300m² factory, located in a secure industrial park in the sought-after Anderbolt area, is now available for lease. The warehouse boasts excellent height to the eaves, allowing for optimal operational space, with natural light flowing throughout. A large on-grade roller shutter door provides seamless access, while the spacious yard enhances maneuverability for trucks and equipment. The property is equipped with ample three-phase power, making it ideal for various industrial and manufacturing operations.

The office component features a welcoming reception area, an open-plan office space, a kitchenette, and ablution facilities for both office and factory staff. Strategically positioned with easy access to major transport routes, including the N12 and N17

## Features

Zoning Industrial

 Interior
 Exterior
 Sizes

 Power 3 Phase
 Yes
 Security
 Yes
 Floor Size
 300m²

 Power Amps
 100
 Open Parking Bays
 4