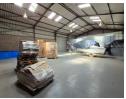

## Neat 300m<sup>2</sup> Factory with Large Yard in Secure Anderbolt Industrial Park

This well-maintained 300m² factory, located in a secure industrial park in the sought-after Anderbolt area, is now available for lease. The warehouse boasts excellent height to the eaves, allowing for optimal operational space, with natural light flowing throughout. A large on-grade roller shutter door provides seamless access, while the spacious yard enhances maneuverability for trucks and equipment. The property is equipped with ample three-phase power, making it ideal for various industrial and manufacturing operations.