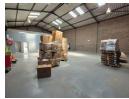

## Neat 300m<sup>2</sup> Factory with Large Yard in Secure Anderbolt Industrial Park

This well-maintained 300m² factory, located in a secure industrial park in the sought-after Anderbolt area, is now available for lease. The warehouse boasts excellent height to the eaves, allowing for optimal operational space, with natural light flowing throughout. A large on-grade roller shutter door provides seamless access, while the spacious yard enhances maneuverability for trucks and equipment. The property is equipped with ample three-phase power, making it ideal for various industrial and manufacturing operations.