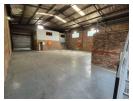

## Very neat 350m2 Factory with 225amps of power To Let in Anderbolt

This very neat 350m2 Factory is available immediately To Let in a safe and secure park in the popular Anderbolt area. The Factory has great height to the eves with natural light flowing throughout the entire space, It is also equipped with a large on grade roller shutter door and a 225 Amp three phase power supply.

 $The \ Factory \ offers \ a \ welcoming \ reception \ area, two \ offices, boardroom, kitchenettes, 4 \ parking \ bays \ and \ ablution \ facilities \ for \ boardroom, boardro$ 