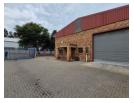

## Very neat 350m2 Factory with 225amps of power To Let in Anderbolt

This very neat 350m2 Factory is available immediately To Let in a safe and secure park in the popular Anderbolt area. The Factory has great height to the eves with natural light flowing throughout the entire space, It is also equipped with a large on grade roller shutter door and a 225 Amp three phase power supply.

 $The \ Factory \ offers \ a \ welcoming \ reception \ area, two \ offices, boardroom, kitchenettes, 4 \ parking \ bays \ and \ ablution \ facilities \ for \ boardroom, boardro$ 