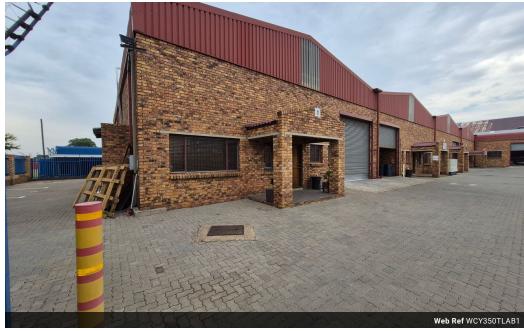

## Very neat 350m2 Factory with 225amps of power To Let in Anderbolt

This very neat 350m2 Factory is available immediately To Let in a safe and secure park in the popular Anderbolt area. The Factory has great height to the eves with natural light flowing throughout the entire space, It is also equipped with a large on grade roller shutter door and a 225 Amp three phase power supply.

 $The \ Factory \ offers \ a \ welcoming \ reception \ area, two \ offices, boardroom, kitchenettes, 4 \ parking \ bays \ and \ ablution \ facilities \ for \ boardroom, boardro$ 