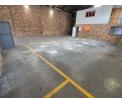

## Very neat 350m2 Factory with 225amps of power To Let in Anderbolt

This very neat 350m2 Factory is available immediately To Let in a safe and secure park in the popular Anderbolt area. The Factory has great height to the eves with natural light flowing throughout the entire space, It is also equipped with a large on grade roller shutter door and a 225 Amp three phase power supply.

 $The \ Factory \ offers \ a \ welcoming \ reception \ area, two \ offices, boardroom, kitchenettes, 4 \ parking \ bays \ and \ ablution \ facilities \ for \ boardroom, boardro$ 