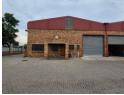

## Very neat 350m2 Factory with 225amps of power To Let in Anderbolt

This very neat 350m2 Factory is available immediately To Let in a safe and secure park in the popular Anderbolt area. The Factory has great height to the eves with natural light flowing throughout the entire space, It is also equipped with a large on grade roller shutter door and a 225 Amp three phase power supply.

 $The \ Factory \ offers \ a \ welcoming \ reception \ area, two \ offices, boardroom, kitchenettes, 4 \ parking \ bays \ and \ ablution \ facilities \ for \ boardroom, boardro$ 