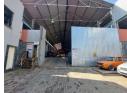

## Neat 2,000m<sup>2</sup> Factory with Overhead Cranes in Anderbolt

This well-maintained 2,000m² factory in the sought-after Anderbolt area is now available for lease. Featuring excellent height to the eaves and abundant natural lighting, the warehouse is perfectly designed for efficient operations. It comes equipped with 400 amps of three-phase power, three overhead cranes (2x5-ton and 1x10-ton), and a large roller shutter door, ensuring smooth workflow and easy access to the factory floor.

The property also includes a spacious reception area, open-plan office, boardroom, kitchenette, and store room, catering to your administrative needs. Ample parking and modern ablution facilities are provided for staff and visitors. Conveniently located just off Atlas Road, the factory offers excellent connectivity to the N12 and N17 highways. Don't miss this prime industrial opportunity—