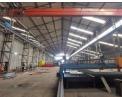

## Neat 2,000m<sup>2</sup> Factory with Overhead Cranes in Anderbolt

This well-maintained 2,000m² factory in the sought-after Anderbolt area is now available for lease. Featuring excellent height to the eaves and abundant natural lighting, the warehouse is perfectly designed for efficient operations. It comes equipped with 400 amps of three-phase power, three overhead cranes (2x5-ton and 1x10-ton), and a large roller shutter door, ensuring smooth workflow and easy access to the factory floor.

The property also includes a spacious reception area, open-plan office, boardroom, kitchenette, and store room, catering to your administrative needs. Ample parking and modern ablution facilities are provided for staff and visitors. Conveniently located just off Atlas Road, the factory offers excellent connectivity to the N12 and N17 highways. Don't miss this prime industrial opportunity—