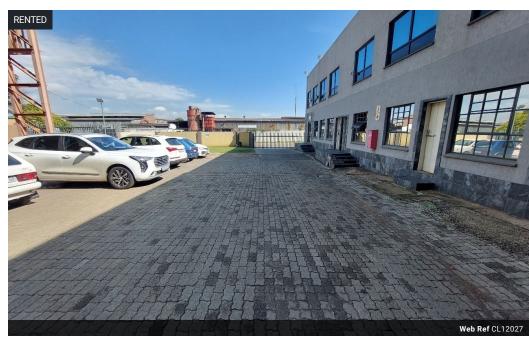

## Neat 2,000m<sup>2</sup> Factory with Overhead Cranes in Anderbolt

This well-maintained 2,000m² factory in the sought-after Anderbolt area is now available for lease. Featuring excellent height to the eaves and abundant natural lighting, the warehouse is perfectly designed for efficient operations. It comes equipped with 400 amps of three-phase power, three overhead cranes (2x5-ton and 1x10-ton), and a large roller shutter door, ensuring smooth workflow and easy access to the factory floor.

The property also includes a spacious reception area, open-plan office, boardroom, kitchenette, and store room, catering to your administrative needs. Ample parking and modern ablution facilities are provided for staff and visitors. Conveniently located just off Atlas Road, the factory offers excellent connectivity to the N12 and N17 highways. Don't miss this prime industrial opportunity—