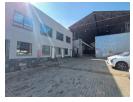

## Neat 2,000m<sup>2</sup> Factory with Overhead Cranes in Anderbolt

This well-maintained 2,000m² factory in the sought-after Anderbolt area is now available for lease. Featuring excellent height to the eaves and abundant natural lighting, the warehouse is perfectly designed for efficient operations. It comes equipped with 400 amps of three-phase power, three overhead cranes (2x5-ton and 1x10-ton), and a large roller shutter door, ensuring smooth workflow and easy access to the factory floor.

The property also includes a spacious reception area, open-plan office, boardroom, kitchenette, and store room, catering to your administrative needs. Ample parking and modern ablution facilities are provided for staff and visitors. Conveniently located just off Atlas Road, the factory offers excellent connectivity to the N12 and N17 highways. Don't miss this prime industrial opportunity—