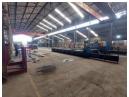

## Neat 2,000m<sup>2</sup> Factory with Overhead Cranes in Anderbolt

This well-maintained 2,000m² factory in the sought-after Anderbolt area is now available for lease. Featuring excellent height to the eaves and abundant natural lighting, the warehouse is perfectly designed for efficient operations. It comes equipped with 400 amps of three-phase power, three overhead cranes (2x5-ton and 1x10-ton), and a large roller shutter door, ensuring smooth workflow and easy access to the factory floor.

The property also includes a spacious reception area, open-plan office, boardroom, kitchenette, and store room, catering to your administrative needs. Ample parking and modern ablution facilities are provided for staff and visitors. Conveniently located just off Atlas Road, the factory offers excellent connectivity to the N12 and N17 highways. Don't miss this prime industrial opportunity—