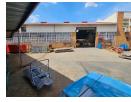

## 715m² Factory with Yard in Anderbolt – Ideal for Industrial Use

This 715m² factory, situated in a secure industrial park in the sought-after Anderbolt area, is now available To Let. Designed for functionality, the property features impressive eave height, abundant natural light, and a large on-grade roller shutter door, ensuring efficient operations. With a robust 150-amp three-phase power supply, this factory is perfectly suited for a variety of industrial applications.

The unit offers a well-equipped workspace, including a spacious reception area, multiple offices, a boardroom, a storeroom, a kitchenette, and separate ablution facilities for office and factory staff. Conveniently located just off Top Road, the park provides easy access to the N12 and N17 highways, making it a strategic choice for businesses requiring excellent connectivity. Don't miss