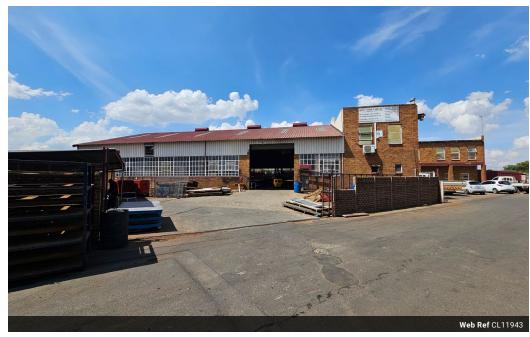

## 715m² Factory with Yard in Anderbolt – Ideal for Industrial Use

This 715m² factory, situated in a secure industrial park in the sought-after Anderbolt area, is now available To Let. Designed for functionality, the property features impressive eave height, abundant natural light, and a large on-grade roller shutter door, ensuring efficient operations. With a robust 150-amp three-phase power supply, this factory is perfectly suited for a variety of industrial applications.

The unit offers a well-equipped workspace, including a spacious reception area, multiple offices, a boardroom, a storeroom, a kitchenette, and separate ablution facilities for office and factory staff. Conveniently located just off Top Road, the park provides easy access to the N12 and N17 highways, making it a strategic choice for businesses requiring excellent connectivity. Don't miss