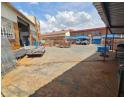

## 715m² Factory with Yard in Anderbolt – Ideal for Industrial Use

This 715m² factory, situated in a secure industrial park in the sought-after Anderbolt area, is now available To Let. Designed for functionality, the property features impressive eave height, abundant natural light, and a large on-grade roller shutter door, ensuring efficient operations. With a robust 150-amp three-phase power supply, this factory is perfectly suited for a variety of industrial applications.

The unit offers a well-equipped workspace, including a spacious reception area, multiple offices, a boardroom, a storeroom, a kitchenette, and separate ablution facilities for office and factory staff. Conveniently located just off Top Road, the park provides easy access to the N12 and N17 highways, making it a strategic choice for businesses requiring excellent connectivity. Don't miss