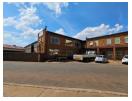

## 715m² Factory with Yard in Anderbolt – Ideal for Industrial Use

This 715m² factory, situated in a secure industrial park in the sought-after Anderbolt area, is now available To Let. Designed for functionality, the property features impressive eave height, abundant natural light, and a large on-grade roller shutter door, ensuring efficient operations. With a robust 150-amp three-phase power supply, this factory is perfectly suited for a variety of industrial applications.

The unit offers a well-equipped workspace, including a spacious reception area, multiple offices, a boardroom, a storeroom, a kitchenette, and separate ablution facilities for office and factory staff. Conveniently located just off Top Road, the park provides easy access to the N12 and N17 highways, making it a strategic choice for businesses requiring excellent connectivity. Don't miss