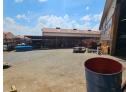

## 715m² Factory with Yard in Anderbolt – Ideal for Industrial Use

This 715m² factory, situated in a secure industrial park in the sought-after Anderbolt area, is now available To Let. Designed for functionality, the property features impressive eave height, abundant natural light, and a large on-grade roller shutter door, ensuring efficient operations. With a robust 150-amp three-phase power supply, this factory is perfectly suited for a variety of industrial applications.

The unit offers a well-equipped workspace, including a spacious reception area, multiple offices, a boardroom, a storeroom, a kitchenette, and separate ablution facilities for office and factory staff. Conveniently located just off Top Road, the park provides easy access to the N12 and N17 highways, making it a strategic choice for businesses requiring excellent connectivity. Don't miss