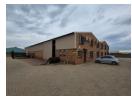

## R16,380 pm

Gross Monthly Rental R16,380 Excl. VAT

Neat 264sqm Warehouse with yard To Let in Anderbolt, Boksburg

This well-maintained 264m<sup>2</sup> warehouse is available for immediate lease in a secure industrial park in the sought-after Anderbolt area. The warehouse features excellent eave height and abundant natural light throughout, along with a spacious yard, a large ongrade roller shutter door, and a three-phase power supply, making it ideal for a variety of industrial needs.

The unit includes a reception area, office space, a kitchenette, and separate ablution facilities for both office and warehouse staff. Conveniently located just off Paul Smit Road, the park offers easy access to the N12 and N17 highways, ensuring excellent