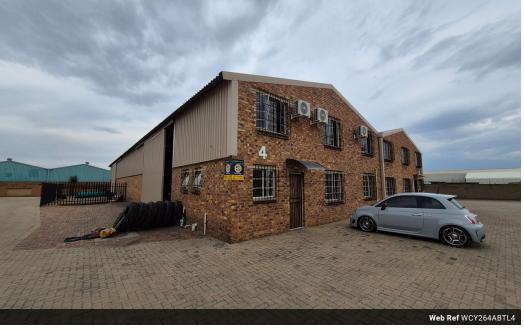

## R16,380 pm

Gross Monthly Rental R16,380 Excl. VAT

Neat 264sqm Warehouse with yard To Let in Anderbolt, Boksburg

This well-maintained 264m<sup>2</sup> warehouse is available for immediate lease in a secure industrial park in the sought-after Anderbolt area. The warehouse features excellent eave height and abundant natural light throughout, along with a spacious yard, a large ongrade roller shutter door, and a three-phase power supply, making it ideal for a variety of industrial needs.

The unit includes a reception area, office space, a kitchenette, and separate ablution facilities for both office and warehouse staff. Conveniently located just off Paul Smit Road, the park offers easy access to the N12 and N17 highways, ensuring excellent