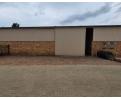

## R16,380 pm

Gross Monthly Rental R16,380 Excl. VAT

Neat 264sqm Warehouse with yard To Let in Anderbolt, Boksburg

This well-maintained 264m<sup>2</sup> warehouse is available for immediate lease in a secure industrial park in the sought-after Anderbolt area. The warehouse features excellent eave height and abundant natural light throughout, along with a spacious yard, a large ongrade roller shutter door, and a three-phase power supply, making it ideal for a variety of industrial needs.

The unit includes a reception area, office space, a kitchenette, and separate ablution facilities for both office and warehouse staff. Conveniently located just off Paul Smit Road, the park offers easy access to the N12 and N17 highways, ensuring excellent