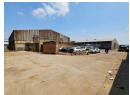

## 1373m2 Factory To Let in Anderbolt

Yes

400

This 1373m2 Factory is available immediately To Let in a secure industrial park in the popular Anderbolt area. The factory has good height to eves and it is equipped with a two large on grade roller shutter doors, large yard space and a ample 400 three phase power supply.