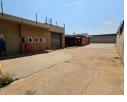

## 1373m2 Factory To Let in Anderbolt

Yes

400

This 1373m2 Factory is available immediately To Let in a secure industrial park in the popular Anderbolt area. The factory has good height to eves and it is equipped with a two large on grade roller shutter doors, large yard space and a ample 400 three phase power supply.

Yes

6

10

The factory offers multiple offices, reception area, kitchenette/canteen and ample ablution facilities for office and factory staff.

## Features

Zoning Industrial

Interior Power 3 Phase Power Amps **Exterior** Security Covered Parking Bays Open Parking Bays **Sizes** Floor Size Land Size

1,373m² 2,000m²

https://www.newpointproperty.co.za