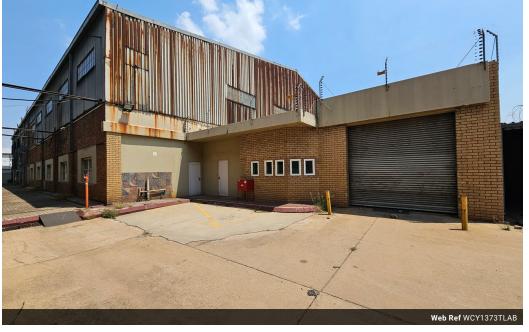

## 1373m2 Factory To Let in Anderbolt

Yes

400

This 1373m2 Factory is available immediately To Let in a secure industrial park in the popular Anderbolt area. The factory has good height to eves and it is equipped with a two large on grade roller shutter doors, large yard space and a ample 400 three phase power supply.