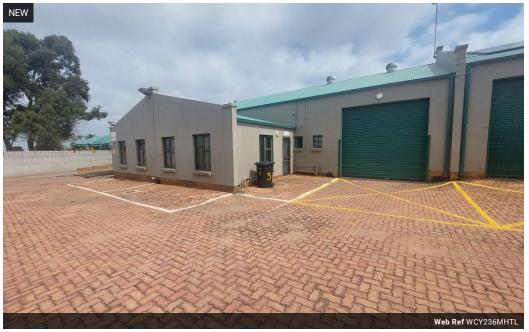

### Very Neat 236m2 unit To Let in Morehill

Yes

This neat 236m2 unit is available immediately To Let in a safe and secure park in the popular Morehill area. The unit has great height to the eves with natural light flowing throughout the entire space, It is also equipped with a large on grade roller shutter door and a ample three-phase power supply.

Yes

3

The unit offers a spacious reception/office area, kitchenette, storeroom and has ample parking space and ablution facilities for staff and visitors. The property is in a great location just off Snake road offramp and is in close proximity to the N12 and N17

#### Features

Zoning Industrial

Interior Power 3 Phase

ower o'r nase

**Exterior** Security Open Parking Bays **Sizes** Floor Size

236m<sup>2</sup>

https://www.newpointproperty.co.za