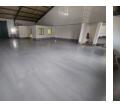

### Very Neat 236m2 unit To Let in Morehill

Yes

This neat 236m2 unit is available immediately To Let in a safe and secure park in the popular Morehill area. The unit has great height to the eves with natural light flowing throughout the entire space, It is also equipped with a large on grade roller shutter door and a ample three-phase power supply.

Yes

3

The unit offers a spacious reception/office area, kitchenette, storeroom and has ample parking space and ablution facilities for staff and visitors. The property is in a great location just off Snake road offramp and is in close proximity to the N12 and N17