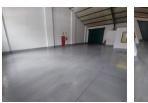

### Very Neat 236m2 unit To Let in Morehill

Yes

This neat 236m2 unit is available immediately To Let in a safe and secure park in the popular Morehill area. The unit has great height to the eves with natural light flowing throughout the entire space, It is also equipped with a large on grade roller shutter door and a ample three-phase power supply.

Yes

3

The unit offers a spacious reception/office area, kitchenette, storeroom and has ample parking space and ablution facilities for staff and visitors. The property is in a great location just off Snake road offramp and is in close proximity to the N12 and N17