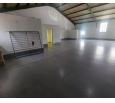

### Very Neat 236m2 unit To Let in Morehill

Yes

This neat 236m2 unit is available immediately To Let in a safe and secure park in the popular Morehill area. The unit has great height to the eves with natural light flowing throughout the entire space, It is also equipped with a large on grade roller shutter door and a ample three-phase power supply.

Yes

3

The unit offers a spacious reception/office area, kitchenette, storeroom and has ample parking space and ablution facilities for staff and visitors. The property is in a great location just off Snake road offramp and is in close proximity to the N12 and N17