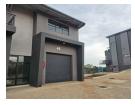

## Brand-New 227m<sup>2</sup> Industrial Unit in Secure Morehill Park

Positioned in the sought-after Morehill area, this brand-new 227m² industrial unit offers a secure and efficient workspace. With excellent height to the eaves, ample natural light, and a powerful three-phase power supply, the unit is well-suited for a variety of industrial operations. A large on-grade roller shutter door allows for seamless access, ensuring smooth logistics and workflow.