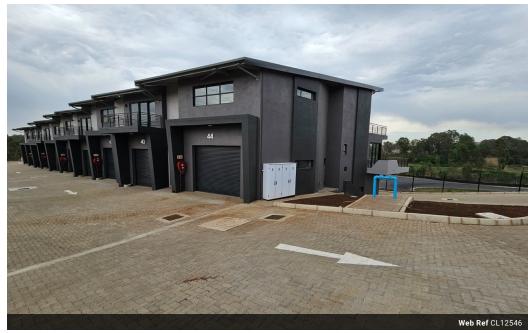

## Brand-New 227m<sup>2</sup> Industrial Unit in Secure Morehill Park

Positioned in the sought-after Morehill area, this brand-new 227m² industrial unit offers a secure and efficient workspace. With excellent height to the eaves, ample natural light, and a powerful three-phase power supply, the unit is well-suited for a variety of industrial operations. A large on-grade roller shutter door allows for seamless access, ensuring smooth logistics and workflow.

Designed for both functionality and comfort, the unit includes a spacious reception area, an open-plan office, a kitchenette, and modern ablution facilities. A standout feature is the expansive balcony overlooking the Formula-K race track, adding a unique touch to the space. Conveniently located just off the Snake Road offramp, with easy access to the N12 and R21 highways, this