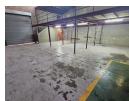

## Neat 256m2 Warehouse To Let in Morehill

This neat 256m2 Warehouse is available To Let in a safe and secure industrial park in the popular Morehill area. The warehouse has great height to the eves with natural light flowing throughout the entire space, It is also equipped with a mezzanine floor, large on grade roller shutter door and has an ample three phase power supply.

The warehouse offers a welcoming open plan reception area, large office, store room, kitchenette and ablution facilities for office and warehouse staff. The park is in a great location just off of Range View road and is in close proximity to the N12 and N17