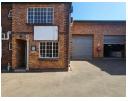

## Neat 256m2 Warehouse To Let in Morehill

This neat 256m2 Warehouse is available To Let in a safe and secure industrial park in the popular Morehill area. The warehouse has great height to the eves with natural light flowing throughout the entire space, It is also equipped with a mezzanine floor, large on grade roller shutter door and has an ample three phase power supply.

The warehouse offers a welcoming open plan reception area, large office, store room, kitchenette and ablution facilities for office and warehouse staff. The park is in a great location just off of Range View road and is in close proximity to the N12 and N17