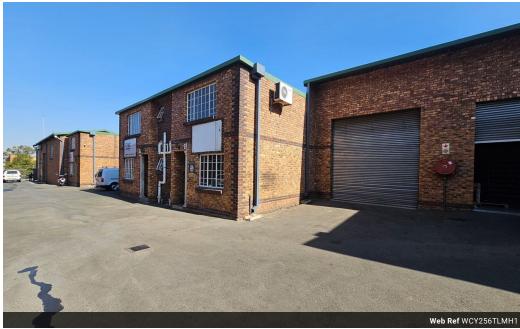

## Neat 256m2 Warehouse To Let in Morehill

This neat 256m2 Warehouse is available To Let in a safe and secure industrial park in the popular Morehill area. The warehouse has great height to the eves with natural light flowing throughout the entire space, It is also equipped with a mezzanine floor, large on grade roller shutter door and has an ample three phase power supply.

The warehouse offers a welcoming open plan reception area, large office, store room, kitchenette and ablution facilities for office and warehouse staff. The park is in a great location just off of Range View road and is in close proximity to the N12 and N17