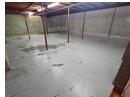

## Neat 256m2 Warehouse To Let in Morehill

This neat 256m2 Warehouse is available To Let in a safe and secure industrial park in the popular Morehill area. The warehouse has great height to the eves with natural light flowing throughout the entire space, It is also equipped with a mezzanine floor, large on grade roller shutter door and has an ample three phase power supply.