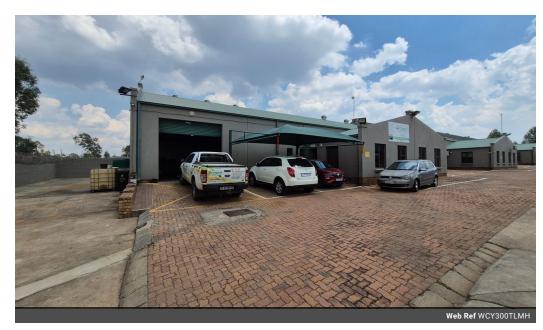

## Neat 300m2 Factory with yard To Let in Morehill

This neat 300m2 Factory with yard is available To Let in a safe and secure industrial park in the popular Morehill area. The factory has great height to the eves with natural light flowing throughout the entire space, It is also equipped with a mezzanine floor, large on grade roller shutter door and has an ample three phase power supply.

 $The factory \ offers \ a \ welcoming \ open \ plan \ reception/office \ area, \ kitchen ettes \ and \ ablution \ facilities \ for \ office \ and \ factory \ staff. \ The \ plan \ pla$ 