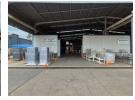

## 1,960m² Freestanding Factory with 5-Ton Crane in Morehill, Benoni

This well-maintained 1,960m² freestanding factory in Morehill, Benoni, is now available to let. Featuring excellent height to the eaves and ample natural light, this facility is ideal for various industrial applications. The property is equipped with a powerful 150-amp three-phase power supply, two large on-grade roller shutter doors, and a 5-ton crane, ensuring seamless workflow and efficient operations.