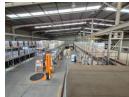

## 1,960m² Freestanding Factory with 5-Ton Crane in Morehill, Benoni

This well-maintained 1,960m² freestanding factory in Morehill, Benoni, is now available to let. Featuring excellent height to the eaves and ample natural light, this facility is ideal for various industrial applications. The property is equipped with a powerful 150-amp three-phase power supply, two large on-grade roller shutter doors, and a 5-ton crane, ensuring seamless workflow and efficient operations.

The office component includes a spacious reception area, multiple offices, a boardroom, a kitchenette, and ablution facilities for both office and factory staff. Strategically located near major transport routes, the property offers quick access to the N12 and