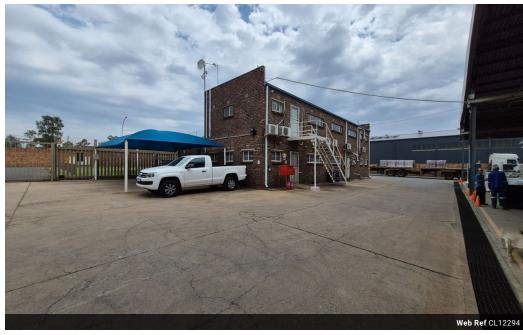

## 1,960m² Freestanding Factory with 5-Ton Crane in Morehill, Benoni

This well-maintained 1,960m² freestanding factory in Morehill, Benoni, is now available to let. Featuring excellent height to the eaves and ample natural light, this facility is ideal for various industrial applications. The property is equipped with a powerful 150-amp three-phase power supply, two large on-grade roller shutter doors, and a 5-ton crane, ensuring seamless workflow and efficient operations.

The office component includes a spacious reception area, multiple offices, a boardroom, a kitchenette, and ablution facilities for both office and factory staff. Strategically located near major transport routes, the property offers quick access to the N12 and