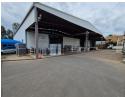

## 1,960m² Freestanding Factory with 5-Ton Crane in Morehill, Benoni

This well-maintained 1,960m² freestanding factory in Morehill, Benoni, is now available to let. Featuring excellent height to the eaves and ample natural light, this facility is ideal for various industrial applications. The property is equipped with a powerful 150-amp three-phase power supply, two large on-grade roller shutter doors, and a 5-ton crane, ensuring seamless workflow and efficient operations.