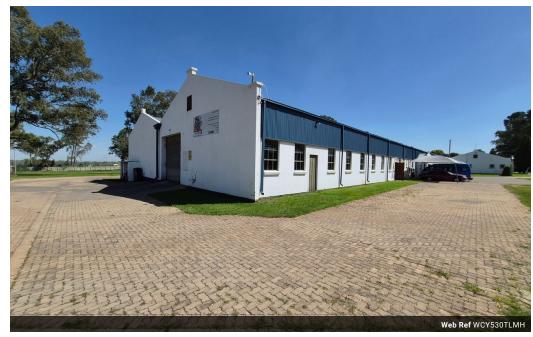

## 320m2 Factory To Let in Morehill.

This 320m2 Factory is available immediately To Let in Morehill area. The Factory has great height to the eves with natural light flowing throughout the entire space, It is also equipped a large on grade roller shutter door and a ample three phase power supply.

The unit offers a large open plan office, kitchenette and ablution facilities for office and factory staff. The unit is in a great location