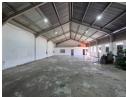

## 320m2 Factory To Let in Morehill.

This 320m2 Factory is available immediately To Let in Morehill area. The Factory has great height to the eves with natural light flowing throughout the entire space, It is also equipped a large on grade roller shutter door and a ample three phase power supply.

The unit offers a large open plan office, kitchenette and ablution facilities for office and factory staff. The unit is in a great location