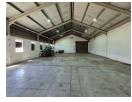

## 320m2 Factory To Let in Morehill.

This 320m2 Factory is available immediately To Let in Morehill area. The Factory has great height to the eves with natural light flowing throughout the entire space, It is also equipped a large on grade roller shutter door and a ample three phase power supply.

The unit offers a large open plan office, kitchenette and ablution facilities for office and factory staff. The unit is in a great location