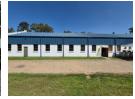

## 320m2 Factory To Let in Morehill.

This 320m2 Factory is available immediately To Let in Morehill area. The Factory has great height to the eves with natural light flowing throughout the entire space, It is also equipped a large on grade roller shutter door and a ample three phase power supply.

The unit offers a large open plan office, kitchenette and ablution facilities for office and factory staff. The unit is in a great location