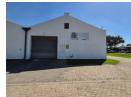

## 320m2 Factory To Let in Morehill.

This 320m2 Factory is available immediately To Let in Morehill area. The Factory has great height to the eves with natural light flowing throughout the entire space, It is also equipped a large on grade roller shutter door and a ample three phase power supply.

The unit offers a large open plan office, kitchenette and ablution facilities for office and factory staff. The unit is in a great location