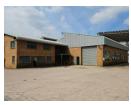

## 500sqm Industrial warehouse to let in Brentwood Park!

This 500m² industrial warehouse/workshop is available to rent in the well-established Brentwood Park area at R31,760 per month (excluding VAT and utilities). The property is equipped with 80 amps of 3-phase power, making it suitable for a variety of industrial applications. The warehouse features great height and one on-grade roller shutter door, allowing for smooth access and flexible operational use. The unit is located in a safe and secure business park which also allows for super-link truck access.

Positioned in a prime industrial location, the facility offers quick and convenient access to major routes, including the N12 and R21 highways. This makes it a strategic choice for businesses seeking efficient distribution, strong connectivity, and a central location

## **Features**

Zoning Industrial

Interior Exterior Sizes Power 3 Phase Security Floor Size 500m<sup>2</sup> Yes Power Amps 80 Covered Parking Bays Land Size 32,000m<sup>2</sup> Open Parking Bays **Building Height** 6m