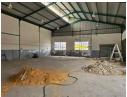

## 500sqm Industrial warehouse to let in Brentwood Park!

This 500m² industrial warehouse/workshop is available to rent in the well-established Brentwood Park area at R31,760 per month (excluding VAT and utilities). The property is equipped with 80 amps of 3-phase power, making it suitable for a variety of industrial applications. The warehouse features great height and one on-grade roller shutter door, allowing for smooth access and flexible operational use. The unit is located in a safe and secure business park which also allows for super-link truck access.

## **Features**

Zoning Industrial

Interior Exterior Sizes Power 3 Phase Security Floor Size 500m<sup>2</sup> Yes Power Amps 80 Covered Parking Bays Land Size 32,000m<sup>2</sup> Open Parking Bays **Building Height** 6m