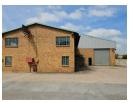

## 500sqm Industrial warehouse to let in Brentwood Park!

This 500m² industrial warehouse/workshop is available to rent in the well-established Brentwood Park area at R31,760 per month (excluding VAT and utilities). The property is equipped with 80 amps of 3-phase power, making it suitable for a variety of industrial applications. The warehouse features great height and one on-grade roller shutter door, allowing for smooth access and flexible operational use. The unit is located in a safe and secure business park which also allows for super-link truck access.

Positioned in a prime industrial location, the facility offers quick and convenient access to major routes, including the N12 and R21 highways. This makes it a strategic choice for businesses seeking efficient distribution, strong connectivity, and a central location

## **Features**

Zoning Industrial

Interior Exterior Sizes Power 3 Phase Security Floor Size 500m<sup>2</sup> Yes Power Amps 80 Covered Parking Bays Land Size 32,000m<sup>2</sup> Open Parking Bays **Building Height** 6m