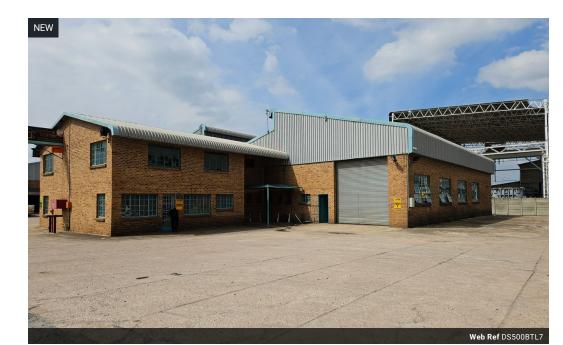

## 500sqm Industrial warehouse to let in Brentwood Park!

This 500m² industrial warehouse/workshop is available to rent in the well-established Brentwood Park area at R31,760 per month (excluding VAT and utilities). The property is equipped with 80 amps of 3-phase power, making it suitable for a variety of industrial applications. The warehouse features great height and one on-grade roller shutter door, allowing for smooth access and flexible operational use. The unit is located in a safe and secure business park which also allows for super-link truck access.

Positioned in a prime industrial location, the facility offers quick and convenient access to major routes, including the N12 and R21 highways. This makes it a strategic choice for businesses seeking efficient distribution, strong connectivity, and a central location

## **Features**

Zoning Industrial

Interior Exterior Sizes Power 3 Phase Security Floor Size 500m<sup>2</sup> Yes Power Amps 80 Covered Parking Bays Land Size 32,000m<sup>2</sup> Open Parking Bays **Building Height** 6m