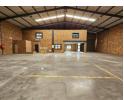

## 630sqm Industrial warehouse to let in Brentwood Park

This 630sqm industrial warehouse in Brentwood Park is available To Let within a secure, access-controlled industrial park with 24/7 security. Ideally positioned just off Great North Road, it offers seamless connectivity to major freeways. The office component spans two floors, featuring a welcoming reception area, private office, kitchen, and ablution facilities on the ground floor, while the upper level includes a spacious open-plan workspace and a large executive office.

Designed for efficiency, the warehouse boasts a pillar-free layout, high eaves for optimal racking, and ample natural light. A large roller shutter door ensures easy access, while three-phase power supports various operational needs. The park is super link-