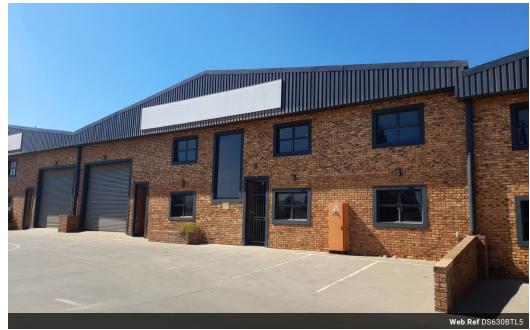

## 630sqm Industrial warehouse to let in Brentwood Park

This 630sqm industrial warehouse in Brentwood Park is available To Let within a secure, access-controlled industrial park with 24/7 security. Ideally positioned just off Great North Road, it offers seamless connectivity to major freeways. The office component spans two floors, featuring a welcoming reception area, private office, kitchen, and ablution facilities on the ground floor, while the upper level includes a spacious open-plan workspace and a large executive office.

Designed for efficiency, the warehouse boasts a pillar-free layout, high eaves for optimal racking, and ample natural light. A large roller shutter door ensures easy access, while three-phase power supports various operational needs. The park is super link-