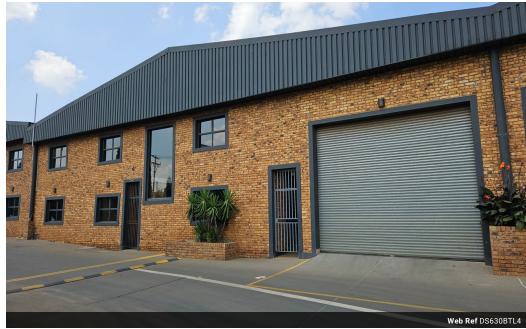

## 630sqm Industrial warehouse to let in Brentwood Park!

This 630sqm industrial warehouse in Brentwood Park is available To Let within a secure industrial park featuring 24/7 accesscontrolled security. Conveniently located just off Great North Road, the property offers easy access to major freeways. The office component is spread across two floors, including a welcoming reception, private office, kitchen, and ablution facilities on the ground floor, while the upper level features an open-plan workspace and a large office.

The warehouse is designed for optimal efficiency, with a spacious, pillar-free layout and a large roller door for easy access. Ample natural light enhances the workspace, and the high eaves make it ideal for racking. Equipped with three-phase power, the facility