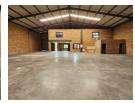

## 630sqm Industrial warehouse to let in Brentwood Park!

This 630sqm industrial warehouse in Brentwood Park is available To Let within a secure industrial park featuring 24/7 accesscontrolled security. Conveniently located just off Great North Road, the property offers easy access to major freeways. The office component is spread across two floors, including a welcoming reception, private office, kitchen, and ablution facilities on the ground floor, while the upper level features an open-plan workspace and a large office.

The warehouse is designed for optimal efficiency, with a spacious, pillar-free layout and a large roller door for easy access. Ample natural light enhances the workspace, and the high eaves make it ideal for racking. Equipped with three-phase power, the facility