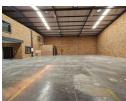

## 630sqm Industrial warehouse to let in Brentwood Park!

This 630sqm industrial warehouse in Brentwood Park is available To Let within a secure industrial park featuring 24/7 accesscontrolled security. Conveniently located just off Great North Road, the property offers easy access to major freeways. The office component is spread across two floors, including a welcoming reception, private office, kitchen, and ablution facilities on the ground floor, while the upper level features an open-plan workspace and a large office.

The warehouse is designed for optimal efficiency, with a spacious, pillar-free layout and a large roller door for easy access. Ample natural light enhances the workspace, and the high eaves make it ideal for racking. Equipped with three-phase power, the facility