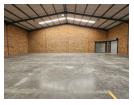

The warehouse is designed for optimal efficiency, with a spacious, pillar-free layout and a large roller door for easy access. Ample natural light enhances the workspace, and the high eaves make it ideal for racking. Equipped with three-phase power, the facility