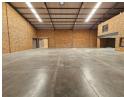

The warehouse is designed for optimal efficiency, with a spacious, pillar-free layout and a large roller door for easy access. Ample natural light enhances the workspace, and the high eaves make it ideal for racking. Equipped with three-phase power, the facility