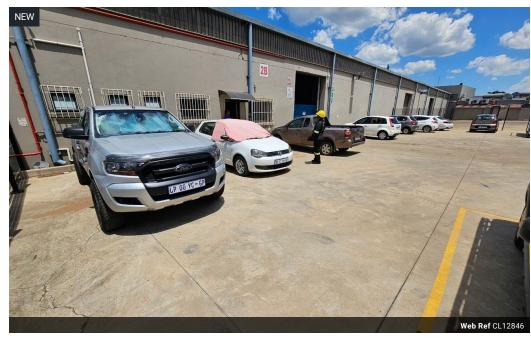

## Spacious 1,825m² Warehouse to Let in Secure Benoni South Industrial Park

Positioned in a well-established and secure industrial park in Benoni South, this 1,825m² warehouse offers a functional and efficient layout ideal for manufacturing, storage, or distribution. The property features excellent eave height, ample natural light, and strong three-phase power, all designed to support high-performance operations. A large on-grade roller shutter door and mezzanine level provide added versatility for workflow and storage.

The office component includes a professional reception area, multiple private offices, a boardroom, a kitchenette, and staff ablutions—ensuring comfort and functionality across the board. Conveniently located just off Lancaster Road, the site provides easy access to major transport routes, including the N12 and N17 highways. With ample parking and 24-hour park security, this