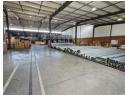

## Spacious 1,825m² Warehouse to Let in Secure Benoni South Industrial Park

Positioned in a well-established and secure industrial park in Benoni South, this 1,825m² warehouse offers a functional and efficient layout ideal for manufacturing, storage, or distribution. The property features excellent eave height, ample natural light, and strong three-phase power, all designed to support high-performance operations. A large on-grade roller shutter door and mezzanine level provide added versatility for workflow and storage.