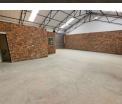

## Secure & Functional 150m<sup>2</sup> Warehouse in Benoni South – Move-In Ready!

This pristine 150m² warehouse is now available for immediate occupation in a secure industrial park in the highly sought-after Benoni South area. Designed for efficiency, the unit features excellent height to the eaves, ample natural light, and an on-grade roller shutter door for seamless access. A reliable three-phase power supply ensures smooth operations, making it ideal for various industrial and commercial applications.

Inside, the unit includes a spacious open-plan reception or office area, a convenient kitchenette, and ablution facilities for both office and warehouse staff. Strategically located just off Liverpool Road, with easy access to the N12 and N17 highways, this property offers excellent connectivity and top-tier security. Don't miss this prime opportunity—contact us today to arrange a