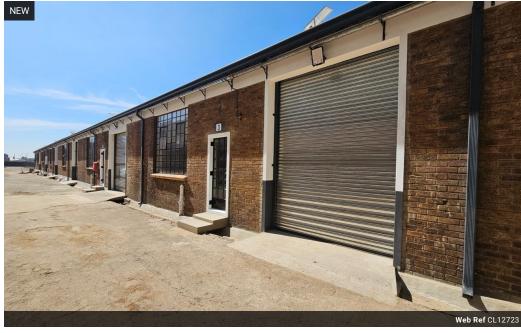

## Secure & Functional 150m<sup>2</sup> Warehouse in Benoni South – Move-In Ready!

This pristine 150m² warehouse is now available for immediate occupation in a secure industrial park in the highly sought-after Benoni South area. Designed for efficiency, the unit features excellent height to the eaves, ample natural light, and an on-grade roller shutter door for seamless access. A reliable three-phase power supply ensures smooth operations, making it ideal for various industrial and commercial applications.

Inside, the unit includes a spacious open-plan reception or office area, a convenient kitchenette, and ablution facilities for both office and warehouse staff. Strategically located just off Liverpool Road, with easy access to the N12 and N17 highways, this property offers excellent connectivity and top-tier security. Don't miss this prime opportunity—contact us today to arrange a