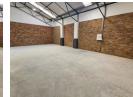

## Secure & Functional 150m<sup>2</sup> Warehouse in Benoni South – Move-In Ready!

This pristine 150m² warehouse is now available for immediate occupation in a secure industrial park in the highly sought-after Benoni South area. Designed for efficiency, the unit features excellent height to the eaves, ample natural light, and an on-grade roller shutter door for seamless access. A reliable three-phase power supply ensures smooth operations, making it ideal for various industrial and commercial applications.

Inside, the unit includes a spacious open-plan reception or office area, a convenient kitchenette, and ablution facilities for both office and warehouse staff. Strategically located just off Liverpool Road, with easy access to the N12 and N17 highways, this property offers excellent connectivity and top-tier security. Don't miss this prime opportunity—contact us today to arrange a

## Features

**Zoning** Industrial

 Interior
 Exterior
 Sizes

 Air Conditioning
 Yes
 Security
 Yes
 Floor Size
 150m²

 Power 3 Phase
 Yes