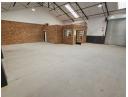

## Secure & Functional 150m<sup>2</sup> Warehouse in Benoni South – Move-In Ready!

This pristine 150m² warehouse is now available for immediate occupation in a secure industrial park in the highly sought-after Benoni South area. Designed for efficiency, the unit features excellent height to the eaves, ample natural light, and an on-grade roller shutter door for seamless access. A reliable three-phase power supply ensures smooth operations, making it ideal for various industrial and commercial applications.

Inside, the unit includes a spacious open-plan reception or office area, a convenient kitchenette, and ablution facilities for both office and warehouse staff. Strategically located just off Liverpool Road, with easy access to the N12 and N17 highways, this property offers excellent connectivity and top-tier security. Don't miss this prime opportunity—contact us today to arrange a