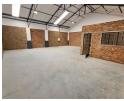

## Secure & Functional 150m<sup>2</sup> Warehouse in Benoni South – Move-In Ready!

This pristine 150m² warehouse is now available for immediate occupation in a secure industrial park in the highly sought-after Benoni South area. Designed for efficiency, the unit features excellent height to the eaves, ample natural light, and an on-grade roller shutter door for seamless access. A reliable three-phase power supply ensures smooth operations, making it ideal for various industrial and commercial applications.

Inside, the unit includes a spacious open-plan reception or office area, a convenient kitchenette, and ablution facilities for both office and warehouse staff. Strategically located just off Liverpool Road, with easy access to the N12 and N17 highways, this property offers excellent connectivity and top-tier security. Don't miss this prime opportunity—contact us today to arrange a