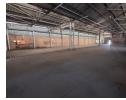

### 1,000m<sup>2</sup> Industrial Factory with Overhead Crane in Benoni South

Secure this versatile 1,000m<sup>2</sup> factory in a well-maintained industrial park in Benoni South, ideal for heavy-duty manufacturing or logistics. Designed for efficiency, the warehouse boasts excellent eave height, abundant natural light, and ample three-phase power. A spacious yard and four large on-grade roller shutter doors ensure seamless access and smooth workflow. The built-in overhead crane further enhances operational capabilities, making this a prime space for industrial businesses.