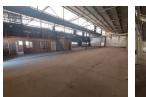

### 1,000m<sup>2</sup> Industrial Factory with Overhead Crane in Benoni South

Secure this versatile 1,000m<sup>2</sup> factory in a well-maintained industrial park in Benoni South, ideal for heavy-duty manufacturing or logistics. Designed for efficiency, the warehouse boasts excellent eave height, abundant natural light, and ample three-phase power. A spacious yard and four large on-grade roller shutter doors ensure seamless access and smooth workflow. The built-in overhead crane further enhances operational capabilities, making this a prime space for industrial businesses.