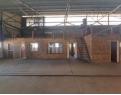

### 1,000m<sup>2</sup> Industrial Factory with Overhead Crane in Benoni South

Secure this versatile 1,000m<sup>2</sup> factory in a well-maintained industrial park in Benoni South, ideal for heavy-duty manufacturing or logistics. Designed for efficiency, the warehouse boasts excellent eave height, abundant natural light, and ample three-phase power. A spacious yard and four large on-grade roller shutter doors ensure seamless access and smooth workflow. The built-in overhead crane further enhances operational capabilities, making this a prime space for industrial businesses.

Complementing the factory is a well-equipped office component, featuring three offices, a kitchenette, change rooms with showers, and ablution facilities for both warehouse and office staff. Strategically located just off Main Reef Road, this property