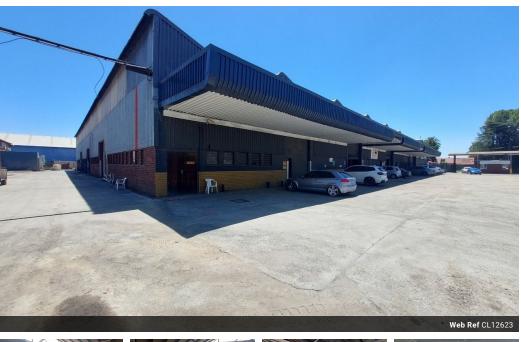

### 1,000m<sup>2</sup> Industrial Factory with Overhead Crane in Benoni South

Secure this versatile 1,000m<sup>2</sup> factory in a well-maintained industrial park in Benoni South, ideal for heavy-duty manufacturing or logistics. Designed for efficiency, the warehouse boasts excellent eave height, abundant natural light, and ample three-phase power. A spacious yard and four large on-grade roller shutter doors ensure seamless access and smooth workflow. The built-in overhead crane further enhances operational capabilities, making this a prime space for industrial businesses.

Complementing the factory is a well-equipped office component, featuring three offices, a kitchenette, change rooms with showers, and ablution facilities for both warehouse and office staff. Strategically located just off Main Reef Road, this property