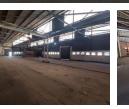

### 1,000m<sup>2</sup> Industrial Factory with Overhead Crane in Benoni South

Secure this versatile 1,000m<sup>2</sup> factory in a well-maintained industrial park in Benoni South, ideal for heavy-duty manufacturing or logistics. Designed for efficiency, the warehouse boasts excellent eave height, abundant natural light, and ample three-phase power. A spacious yard and four large on-grade roller shutter doors ensure seamless access and smooth workflow. The built-in overhead crane further enhances operational capabilities, making this a prime space for industrial businesses.