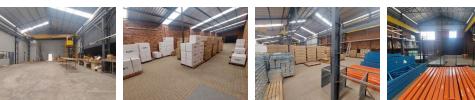

## 1,500m<sup>2</sup> Secure Warehouse with Crane & Yard in Benoni South

This well-maintained 1,500m<sup>2</sup> warehouse in a guarded industrial park offers the perfect blend of space, efficiency, and security. Designed for seamless operations, the facility features excellent eave height, abundant natural light, a spacious yard, and a robust three-phase power supply. An overhead crane enhances heavy-duty handling, while a large on-grade roller shutter door ensures smooth access to the warehouse floor. Dedicated ablution facilities for warehouse staff add to the practicality of the space.

The office component is well-organized, featuring a welcoming reception area, multiple private offices, a boardroom, a kitchenette, and separate staff and visitor facilities. Conveniently located near the N12 and N17 highways, this prime industrial property offers