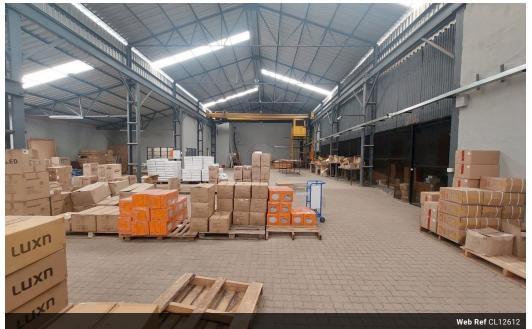

## 1,500m<sup>2</sup> Secure Warehouse with Crane & Yard in Benoni South

This well-maintained 1,500m<sup>2</sup> warehouse in a guarded industrial park offers the perfect blend of space, efficiency, and security. Designed for seamless operations, the facility features excellent eave height, abundant natural light, a spacious yard, and a robust three-phase power supply. An overhead crane enhances heavy-duty handling, while a large on-grade roller shutter door ensures smooth access to the warehouse floor. Dedicated ablution facilities for warehouse staff add to the practicality of the space.

The office component is well-organized, featuring a welcoming reception area, multiple private offices, a boardroom, a kitchenette, and separate staff and visitor facilities. Conveniently located near the N12 and N17 highways, this prime industrial property offers