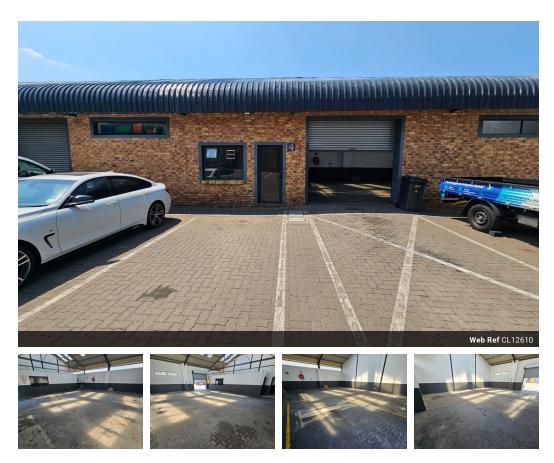

## 167m<sup>2</sup> Secure Industrial Unit for Lease in Benoni South

Discover a well-maintained 167m² warehouse in a secure industrial park in Benoni South, designed for efficiency and accessibility. Featuring impressive eave height, ample natural light, and a large on-grade roller shutter door, this unit is perfect for storage, distribution, or light manufacturing. A reliable three-phase power supply ensures seamless operations for various industrial needs.

Inside, the unit offers a reception area, open-plan office, kitchenette, and ablution facilities for both office and warehouse staff. Located just off Liverpool Road, this property provides quick access to the N12 and N17 highways, making logistics effortless.