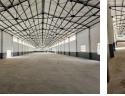

## 1,883m<sup>2</sup> Warehouse for Lease in Secure Benoni South Industrial Park

This well-maintained 1,883m<sup>2</sup> warehouse in Benoni South offers a prime rental opportunity within a secure industrial park. Featuring impressive eave height and abundant natural light, the space is ideal for various industrial operations. With multiple large on-grade roller shutter doors, dedicated loading bays, and ample three-phase power, this warehouse is designed for seamless and efficient workflow.

## Features

Zoning Industrial

Interior Power 3 Phase

Yes

Exterior Security **Sizes** Floor Size

1,883m<sup>2</sup>

https://www.newpointproperty.co.za