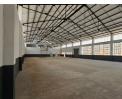

## 1,883m<sup>2</sup> Warehouse for Lease in Secure Benoni South Industrial Park

This well-maintained 1,883m<sup>2</sup> warehouse in Benoni South offers a prime rental opportunity within a secure industrial park. Featuring impressive eave height and abundant natural light, the space is ideal for various industrial operations. With multiple large on-grade roller shutter doors, dedicated loading bays, and ample three-phase power, this warehouse is designed for seamless and efficient workflow.

The property includes a welcoming reception area, multiple offices, a boardroom, a kitchenette, and ablution facilities for both office and warehouse staff. Ample parking is available for staff and visitors. Conveniently located just off Lancaster Road, with quick access to the N12 and N17 highways, this property is an excellent choice for businesses seeking a secure and well-