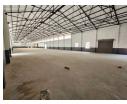

## 1,883m<sup>2</sup> Warehouse for Lease in Secure Benoni South Industrial Park

This well-maintained 1,883m<sup>2</sup> warehouse in Benoni South offers a prime rental opportunity within a secure industrial park. Featuring impressive eave height and abundant natural light, the space is ideal for various industrial operations. With multiple large on-grade roller shutter doors, dedicated loading bays, and ample three-phase power, this warehouse is designed for seamless and efficient workflow.

## Features

Zoning Industrial

Interior Power 3 Phase

Yes

Exterior Security **Sizes** Floor Size

1,883m<sup>2</sup>

https://www.newpointproperty.co.za