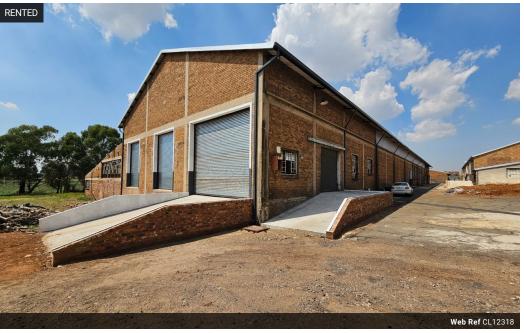

## 1,883m<sup>2</sup> Warehouse for Lease in Secure Benoni South Industrial Park

This well-maintained 1,883m<sup>2</sup> warehouse in Benoni South offers a prime rental opportunity within a secure industrial park. Featuring impressive eave height and abundant natural light, the space is ideal for various industrial operations. With multiple large on-grade roller shutter doors, dedicated loading bays, and ample three-phase power, this warehouse is designed for seamless and efficient workflow.

The property includes a welcoming reception area, multiple offices, a boardroom, a kitchenette, and ablution facilities for both office and warehouse staff. Ample parking is available for staff and visitors. Conveniently located just off Lancaster Road, with quick access to the N12 and N17 highways, this property is an excellent choice for businesses seeking a secure and well-

## Features

Zoning Industrial

Interior Power 3 Phase

Yes

Exterior Security **Sizes** Floor Size

1,883m<sup>2</sup>

https://www.newpointproperty.co.za