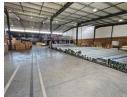

## Versatile 1,825m² Warehouse in Secure Benoni South Industrial Park

This well-maintained 1,825m² warehouse is available for lease in a secure industrial park in Benoni South, offering a spacious and efficient environment for various industrial operations. With impressive eave height, abundant natural light, and a robust three-phase power supply, the warehouse is designed for productivity. A large on-grade roller shutter door ensures seamless access, while a mezzanine floor provides additional storage or workspace flexibility.