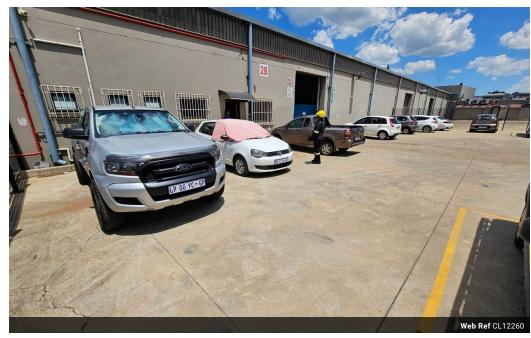

## Versatile 1,825m² Warehouse in Secure Benoni South Industrial Park

This well-maintained 1,825m² warehouse is available for lease in a secure industrial park in Benoni South, offering a spacious and efficient environment for various industrial operations. With impressive eave height, abundant natural light, and a robust three-phase power supply, the warehouse is designed for productivity. A large on-grade roller shutter door ensures seamless access, while a mezzanine floor provides additional storage or workspace flexibility.

Complementing the warehouse is a well-designed office component featuring a welcoming reception area, multiple offices, a boardroom, a kitchenette, and dedicated ablution facilities for both office and warehouse staff. Ample parking is available for staff