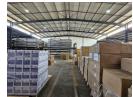

## Versatile 1,825m² Warehouse in Secure Benoni South Industrial Park

This well-maintained 1,825m² warehouse is available for lease in a secure industrial park in Benoni South, offering a spacious and efficient environment for various industrial operations. With impressive eave height, abundant natural light, and a robust three-phase power supply, the warehouse is designed for productivity. A large on-grade roller shutter door ensures seamless access, while a mezzanine floor provides additional storage or workspace flexibility.

Complementing the warehouse is a well-designed office component featuring a welcoming reception area, multiple offices, a boardroom, a kitchenette, and dedicated ablution facilities for both office and warehouse staff. Ample parking is available for staff