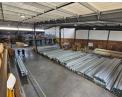

## Versatile 1,825m² Warehouse in Secure Benoni South Industrial Park

This well-maintained 1,825m² warehouse is available for lease in a secure industrial park in Benoni South, offering a spacious and efficient environment for various industrial operations. With impressive eave height, abundant natural light, and a robust three-phase power supply, the warehouse is designed for productivity. A large on-grade roller shutter door ensures seamless access, while a mezzanine floor provides additional storage or workspace flexibility.