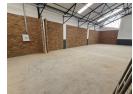

## Neat 229m² Warehouse for Lease in Secure Benoni South Industrial Park

This well-maintained 229m² warehouse is now available for immediate lease in a secure industrial park in the sought-after Benoni South area. Featuring excellent height to the eaves and abundant natural light, the space is ideal for various industrial operations. A robust three-phase power supply and a large on-grade roller shutter door ensure seamless workflow and efficient goods handling.

The property also includes a spacious open-plan reception and office area, a kitchenette, and well-kept ablution facilities, providing convenience for both administrative and warehouse staff. Strategically located just off Liverpool Road, with quick access to the N12 and N17 highways, this warehouse offers superb connectivity for logistics and distribution. Contact us today to arrange a