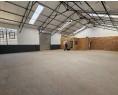

## Neat 229m² Warehouse for Lease in Secure Benoni South Industrial Park

This well-maintained 229m² warehouse is now available for immediate lease in a secure industrial park in the sought-after Benoni South area. Featuring excellent height to the eaves and abundant natural light, the space is ideal for various industrial operations. A robust three-phase power supply and a large on-grade roller shutter door ensure seamless workflow and efficient goods handling.

The property also includes a spacious open-plan reception and office area, a kitchenette, and well-kept ablution facilities, providing convenience for both administrative and warehouse staff. Strategically located just off Liverpool Road, with quick access to the N12 and N17 highways, this warehouse offers superb connectivity for logistics and distribution. Contact us today to arrange a