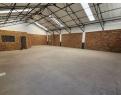

## Neat 229m² Warehouse for Lease in Secure Benoni South Industrial Park

This well-maintained 229m² warehouse is now available for immediate lease in a secure industrial park in the sought-after Benoni South area. Featuring excellent height to the eaves and abundant natural light, the space is ideal for various industrial operations. A robust three-phase power supply and a large on-grade roller shutter door ensure seamless workflow and efficient goods handling.

The property also includes a spacious open-plan reception and office area, a kitchenette, and well-kept ablution facilities, providing convenience for both administrative and warehouse staff. Strategically located just off Liverpool Road, with quick access to the N12 and N17 highways, this warehouse offers superb connectivity for logistics and distribution. Contact us today to arrange a