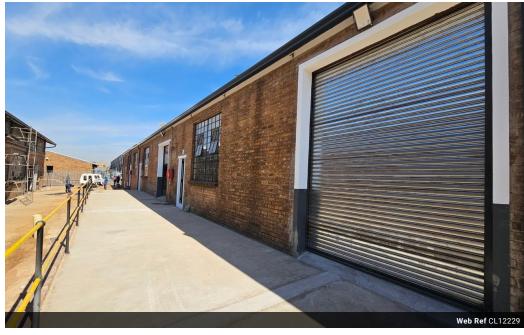

## Neat 229m² Warehouse for Lease in Secure Benoni South Industrial Park

This well-maintained 229m² warehouse is now available for immediate lease in a secure industrial park in the sought-after Benoni South area. Featuring excellent height to the eaves and abundant natural light, the space is ideal for various industrial operations. A robust three-phase power supply and a large on-grade roller shutter door ensure seamless workflow and efficient goods handling.

The property also includes a spacious open-plan reception and office area, a kitchenette, and well-kept ablution facilities, providing convenience for both administrative and warehouse staff. Strategically located just off Liverpool Road, with quick access to the N12 and N17 highways, this warehouse offers superb connectivity for logistics and distribution. Contact us today to arrange a