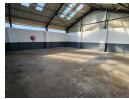

## 185m² Warehouse in Secure Industrial Park - Prime Benoni South Location

This well-maintained 185m² warehouse is now available To Let in the highly sought-after Benoni South area. Situated in a safe and secure industrial park, the space boasts excellent height to the eaves, abundant natural light, and a three-phase power supply. A large on-grade roller shutter door ensures effortless access to the warehouse floor, making it ideal for a variety of industrial operations.

The unit also features a spacious reception area or open-plan office, a kitchenette, and modern ablution facilities for both office and warehouse staff. Conveniently located just off Liverpool Road, this property offers quick access to the N12 and N17 highways, providing excellent connectivity to key transport routes. This versatile and accessible space is perfect for businesses seeking