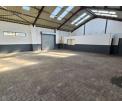

## 185m² Warehouse in Secure Industrial Park - Prime Benoni South Location

This well-maintained 185m² warehouse is now available To Let in the highly sought-after Benoni South area. Situated in a safe and secure industrial park, the space boasts excellent height to the eaves, abundant natural light, and a three-phase power supply. A large on-grade roller shutter door ensures effortless access to the warehouse floor, making it ideal for a variety of industrial operations.

The unit also features a spacious reception area or open-plan office, a kitchenette, and modern ablution facilities for both office and warehouse staff. Conveniently located just off Liverpool Road, this property offers quick access to the N12 and N17 highways, providing excellent connectivity to key transport routes. This versatile and accessible space is perfect for businesses seeking