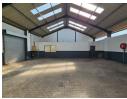

## 185m² Warehouse in Secure Industrial Park - Prime Benoni South Location

This well-maintained 185m² warehouse is now available To Let in the highly sought-after Benoni South area. Situated in a safe and secure industrial park, the space boasts excellent height to the eaves, abundant natural light, and a three-phase power supply. A large on-grade roller shutter door ensures effortless access to the warehouse floor, making it ideal for a variety of industrial operations.

The unit also features a spacious reception area or open-plan office, a kitchenette, and modern ablution facilities for both office and warehouse staff. Conveniently located just off Liverpool Road, this property offers quick access to the N12 and N17 highways, providing excellent connectivity to key transport routes. This versatile and accessible space is perfect for businesses seeking