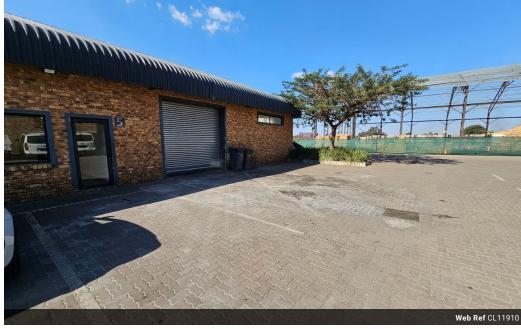

## 185m² Warehouse in Secure Industrial Park - Prime Benoni South Location

This well-maintained 185m² warehouse is now available To Let in the highly sought-after Benoni South area. Situated in a safe and secure industrial park, the space boasts excellent height to the eaves, abundant natural light, and a three-phase power supply. A large on-grade roller shutter door ensures effortless access to the warehouse floor, making it ideal for a variety of industrial operations.

The unit also features a spacious reception area or open-plan office, a kitchenette, and modern ablution facilities for both office and warehouse staff. Conveniently located just off Liverpool Road, this property offers quick access to the N12 and N17 highways, providing excellent connectivity to key transport routes. This versatile and accessible space is perfect for businesses seeking