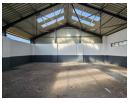

## 185m² Warehouse in Secure Industrial Park - Prime Benoni South Location

This well-maintained 185m² warehouse is now available To Let in the highly sought-after Benoni South area. Situated in a safe and secure industrial park, the space boasts excellent height to the eaves, abundant natural light, and a three-phase power supply. A large on-grade roller shutter door ensures effortless access to the warehouse floor, making it ideal for a variety of industrial operations.

The unit also features a spacious reception area or open-plan office, a kitchenette, and modern ablution facilities for both office and warehouse staff. Conveniently located just off Liverpool Road, this property offers quick access to the N12 and N17 highways, providing excellent connectivity to key transport routes. This versatile and accessible space is perfect for businesses seeking